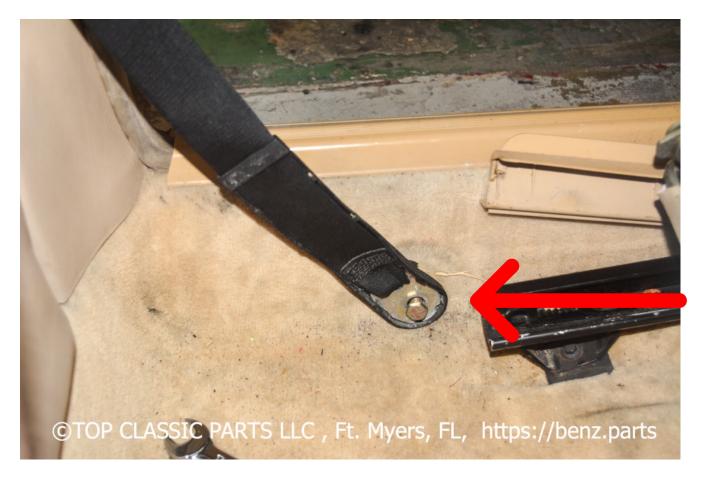

### Important Note:

- The Genuine Part was only available in black
- We offer all common interior colors in our shop!

First Step is to remove the screw with a wrench – located on the sides behind the seats.