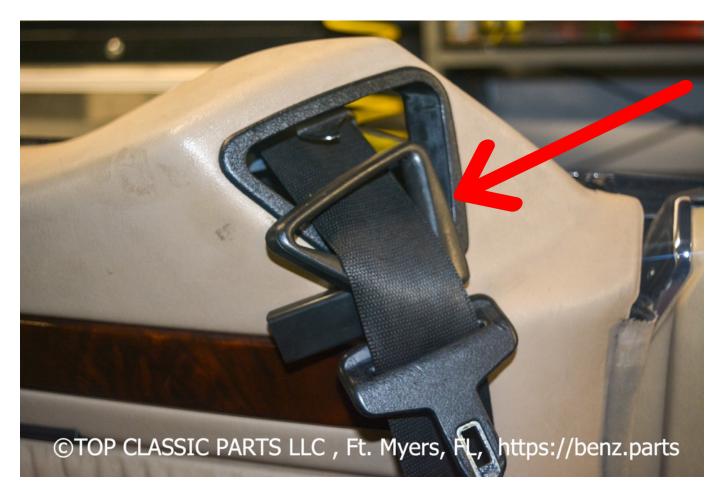

Remove the old Seat Belt Holder (inner part) by pulling it from its position.

Pull the holder all the way down the seat belt.

Push the new Seat Belt holder all the way up your seat belt.

Push the Nozzle all the way on the rod as shown in the picture.