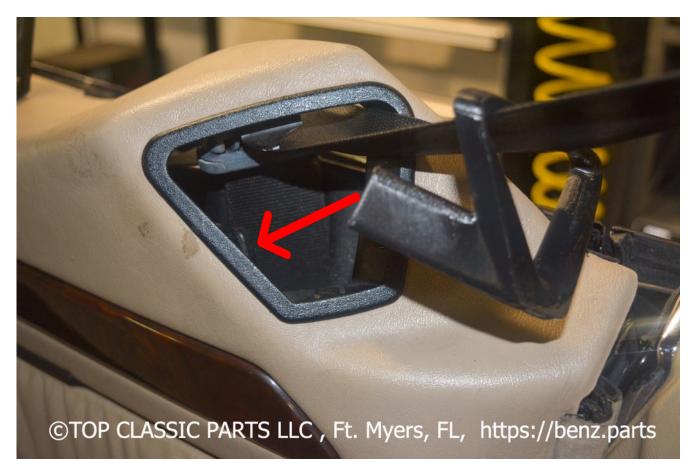

Remove the old Seat Belt Holder (inner part) by pulling it from its position.

Pull the holder all the way down the seat belt.

Push the new Seat Belt holder all the way up your seat belt.

Push the Nozzle all the way on the rod as shown in the picture.