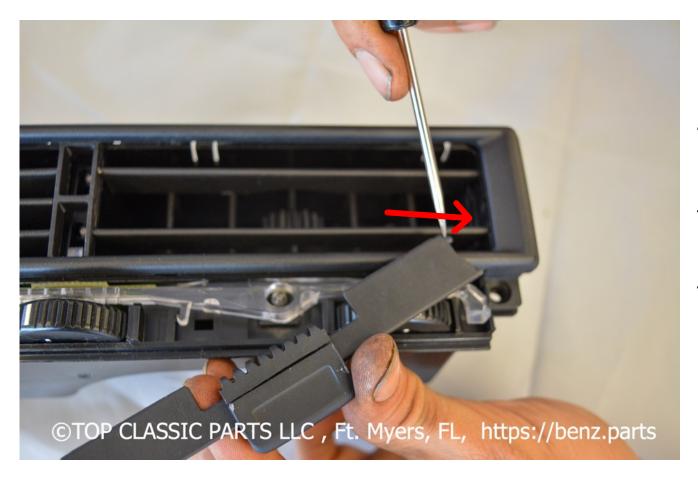

Details on the next slide.

Remove the middle fin from the AC unit and separate the vent lever as shown in the picture.

Remove the piece from the AC unit and separate the vent lever as shown in the picture and put them together

The new parts needs to be installed as shown in the picture, the clips are on the bottom and the larger part at the top

The pin must fit in the hole marked in the picture

Make sure that the fins are straight, so the lever fits just right and is in position that allows to move all the way left and right.