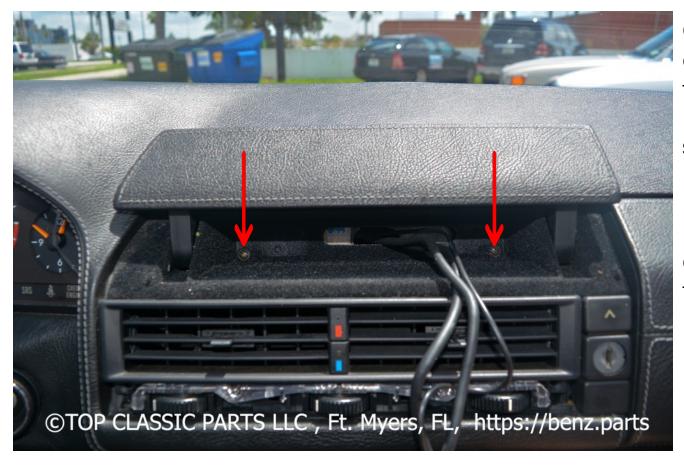

Once the metal case is removed, there are two more screws as shown in the picture. Please remove in order to pull the compartment box from its position.

Use a small flat screwdriver to pull the middle piece out of its position. There is a little pin that is sitting in the hole, just lever with the screwdriver.