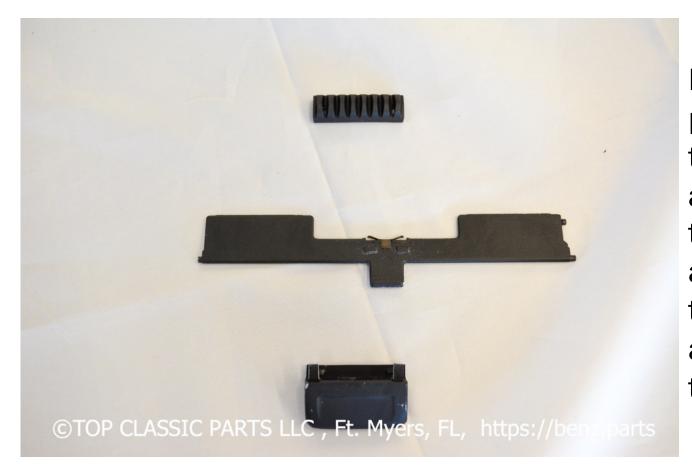

Details on the next slide.

Remove the middle fin from the AC unit and separate the vent lever as shown in the picture.

Remove the piece from the AC unit and separate the vent lever as shown in the picture and put them together

The new parts needs to be installed as shown in the picture, the clips are on the bottom and the larger part at the top

The pin must fit in the hole marked in the picture

Make sure that the fins are straight, so the lever fits just right and is in position that allows to move all the way left and right.