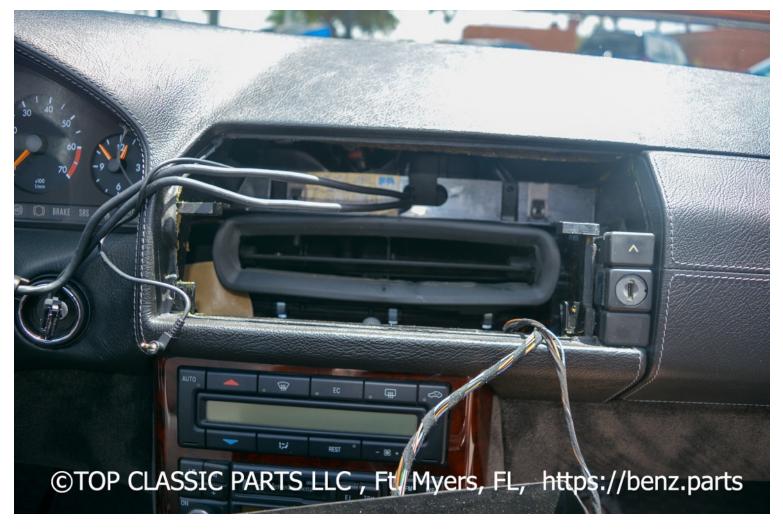

#### Tools Needed:

- Hook
- Plastic Wedge
- Philips Screwdriver

This is the installation area – The center Vents need to be removed.

The first step is to lift the bottom coverof the vent with a hook so the it comes off as shown in the picture

Remove the cover with a plastic wedge as shown in the picture

Remove the two screws

Open the compartment cover

Remove the cables from the phone and put it aside