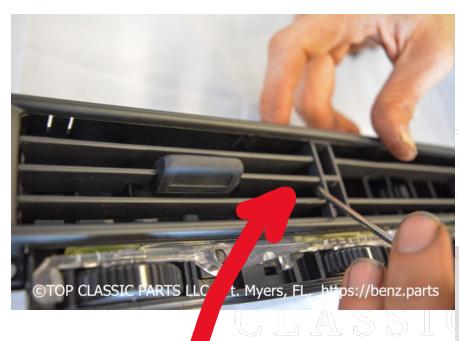

Details on the next slide.

Remove the middle fin from the AC unit and separate the vent lever as shown in the picture.

Remove the piece from the AC unit and separate the vent lever as shown in the picture and put them together

The new parts needs to be installed as shown in the picture, the clips are on the bottom and the larger part at the top

The pin must fit in the hole marked in the picture

Make sure that the fins are straight, so the lever fits just right and is in position that allows to move all the way left and right.