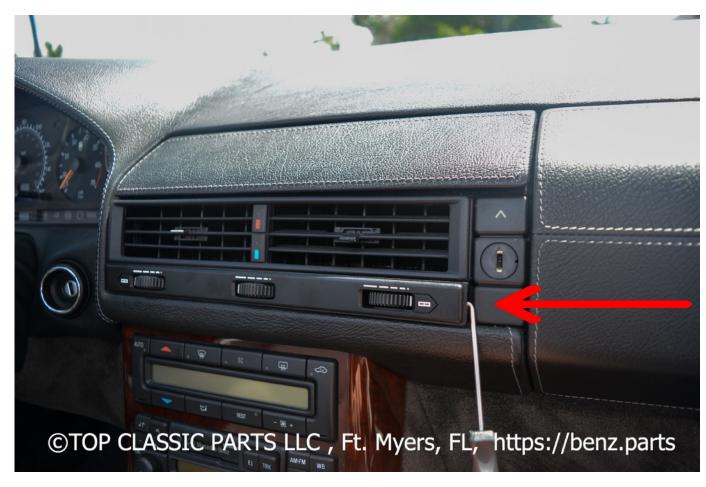

#### Tools Needed:

- Hook
- Plastic Wedge
- Philips Screwdriver

This is the installation area – The center Vents need to be removed.

The first step is to lift the bottom coverof the vent with a hook so the it comes off as shown in the picture