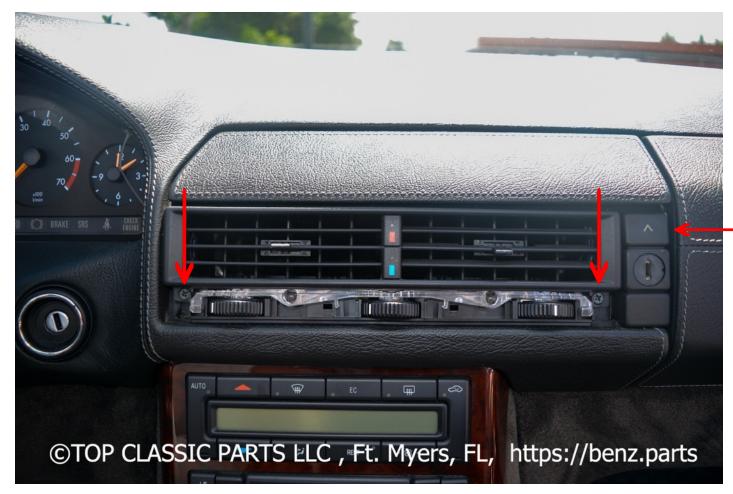

Once the metal case is removed, there are two more screws as shown in the picture. Please remove in order to pull the compartment box from its position.

Use a small flat screwdriver to pull the middle piece out of its position. There is a little pin that is sitting in the hole, just lever with the screwdriver.