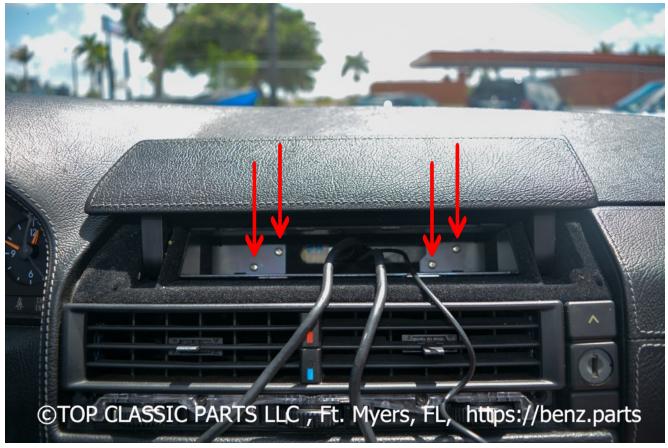

#### IF THERE IS A TELEPHONE:

Use the hook to pull the phone from the compartment

One the telephone is pulled from the compartment box, there is a metal case that was holding the phone. Remove the 4 screws as shown in the picture and pull the case from the box.

Once the metal case is removed, there are two more screws as shown in the picture. Please remove in order to pull the compartment box from its position.

Use a small flat screwdriver to pull the middle piece out of its position. There is a little pin that is sitting in the hole, just lever with the screwdriver.