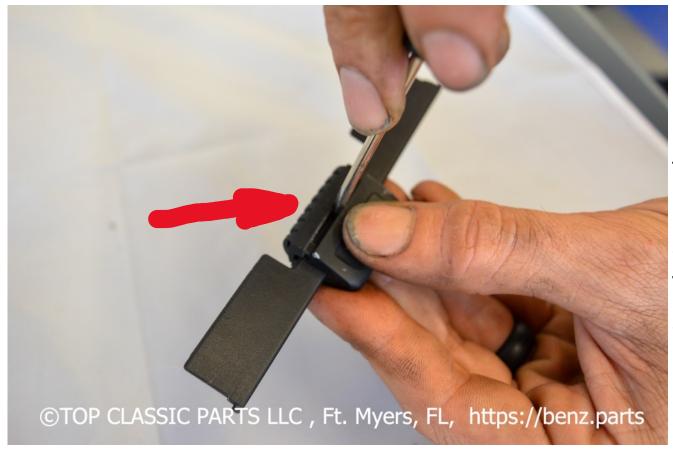

Details on the next slide.

Remove the middle fin from the AC unit and separate the vent lever as shown in the picture.

Remove the piece from the AC unit and separate the vent lever as shown in the picture and put them together