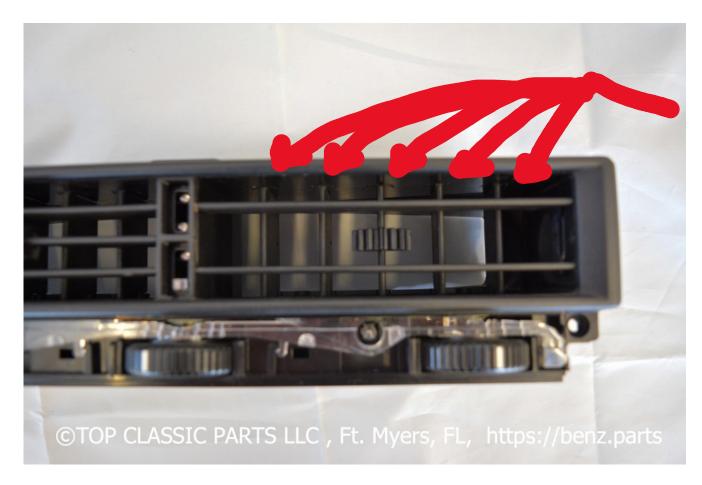

The new parts needs to be installed as shown in the picture, the clips are on the bottom and the larger part at the top

The pin must fit in the hole marked in the picture

Make sure that the fins are straight, so the lever fits just right and is in position that allows to move all the way left and right.