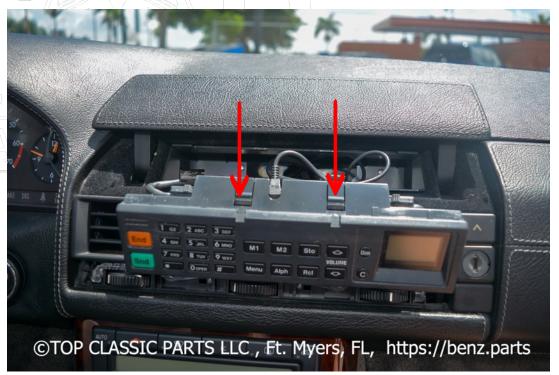

#### IF THERE IS A TELEPHONE:

Use the hook to pull the phone from the compartment

One the telephone is pulled from the compartment box, there is a metal case that was holding the phone. Remove the 4 screws as shown in the picture and pull the case from the box.