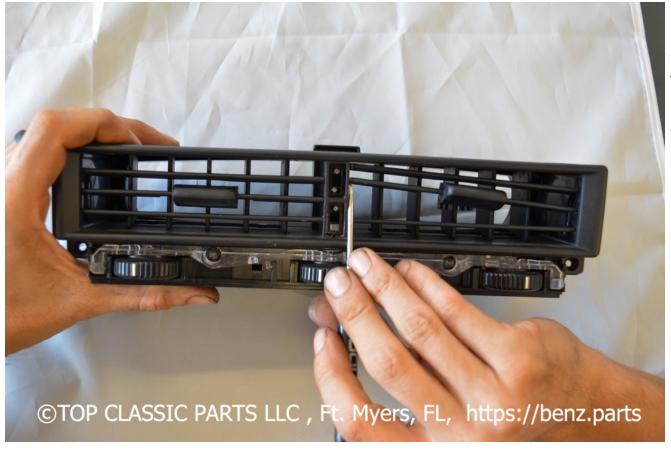

Details on the next slide.

Remove the middle fin from the AC unit and separate the vent lever as shown in the picture.

Remove the piece from the AC unit and separate the vent lever as shown in the picture and put them together

The new parts needs to be installed as shown in the picture, the clips are on the bottom and the larger part at the top

The pin must fit in the hole marked in the picture

Make sure that the fins are straight, so the lever fits just right and is in position that allows to move all the way left and right.