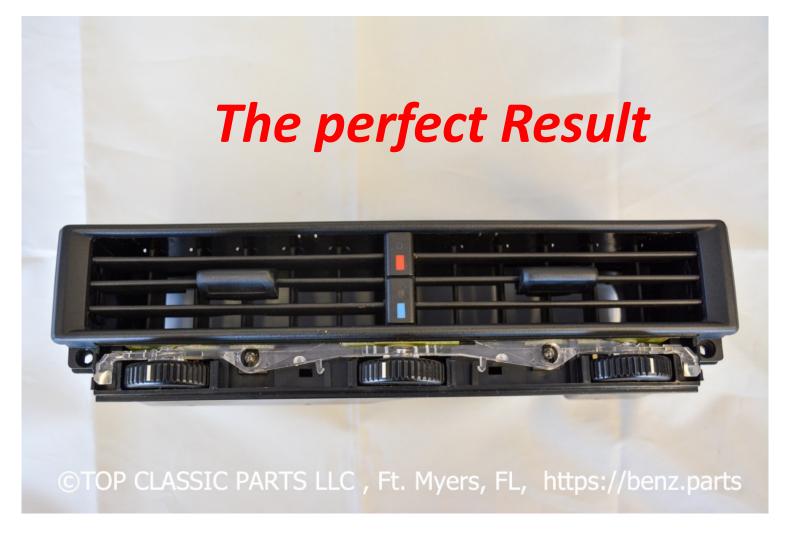

The new parts needs to be installed as shown in the picture, the clips are on the bottom and the larger part at the top

The pin must fit in the hole marked in the picture

Make sure that the fins are straight, so the lever fits just right and is in position that allows to move all the way left and right.