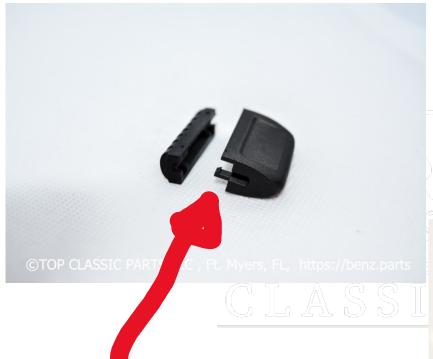

The new parts needs to be installed as shown in the picture, the clips are on the bottom and the larger part at the top

The pin must fit in the hole marked in the picture

Make sure that the fins are straight, so the lever fits just right and is in position that allows to move all the way left and right.