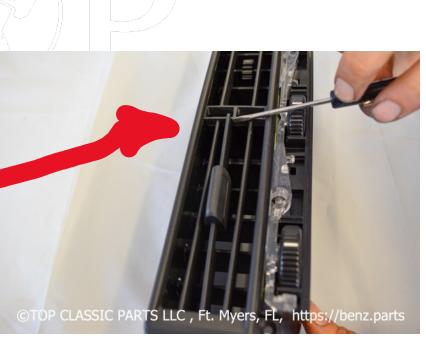

Details on the next slide.

Remove the middle fin from the AC unit and separate the vent lever as shown in the picture.

Remove the piece from the AC unit and separate the vent lever as shown in the picture and put them together

The new parts needs to be installed as shown in the picture, the clips are on the bottom and the larger part at the top

The pin must fit in the hole marked in the picture

Make sure that the fins are straight, so the lever fits just right and is in position that allows to move all the way left and right.