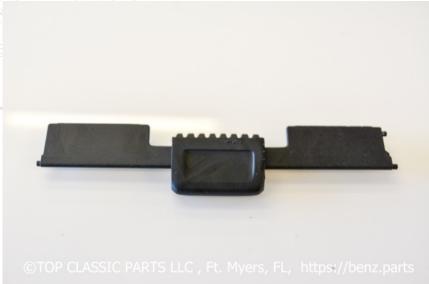

The new parts needs to be installed as shown in the picture, the clips are on the bottom and the larger part at the top

The pin must fit in the hole marked in the picture

Make sure that the fins are straight, so the lever fits just right and is in position that allows to move all the way left and right.