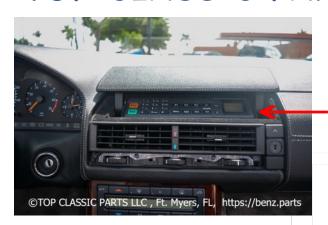

#### Tools Needed:

- Hook
- Plastic Wedge
- Philips Screwdriver

This is the installation area – The center Vents need to be removed.

The first step is to lift the bottom coverof the vent with a hook so the it comes off as shown in the picture