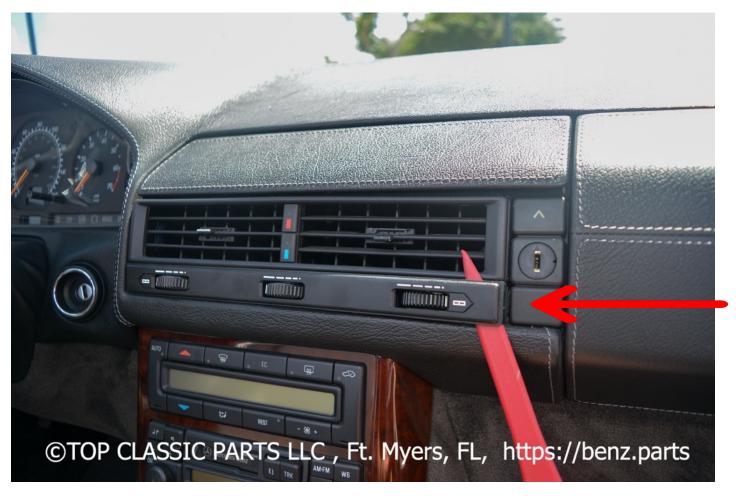

Remove the cover with a plastic wedge as shown in the picture

Remove the two screws

Open the compartment cover

Remove the cables from the phone and put it aside