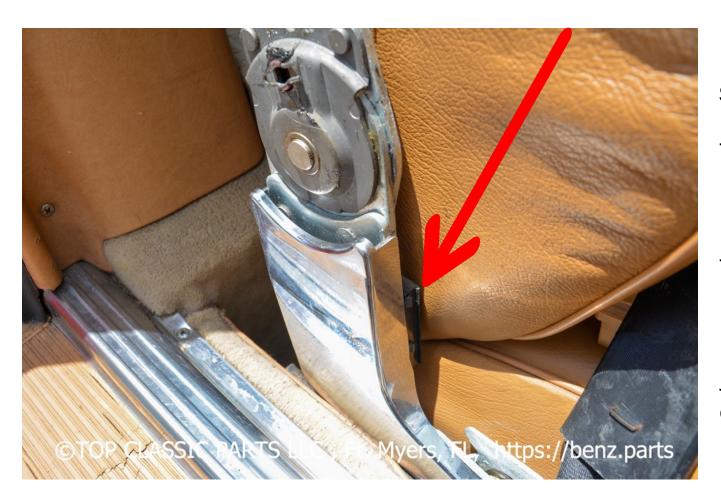

#### PASSENGER SIDE (LEFT):

Top Part easily pulls off its position.

The bottom part needs to be pulled from the black back part. Just lift it on the edge and pull.

Once removed, this is what the installation area looks like. The pins on the back side of your part need to be pushed in the marked holes as shown in the picture