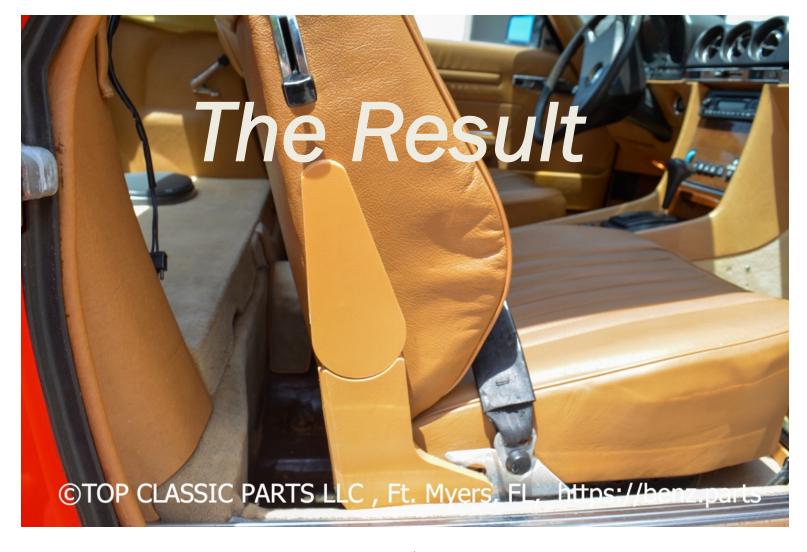

This is the old (chrome) vs the new part.

You can clearly see, the clips need to fit in the holes on previous slide.

Most of the old clips are breaking.

Our part is re-engineered to last a lifetime

The lower part when installed.

The upper part when installed.

Please note, we used two different versions opf the covers, just to show the different options you can purchase.

To get more information about this part, please visit 107SC at <a href="https://www.benz.part">www.benz.part</a>s