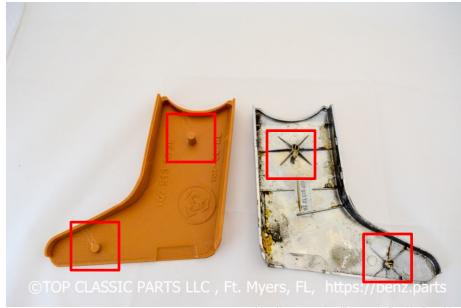

This is the old (chrome) vs the new part.

You can clearly see, the clips need to fit in the holes on previous slide.

Most of the old clips are breaking.

Our part is re-engineered to last a lifetime

The lower part when installed.