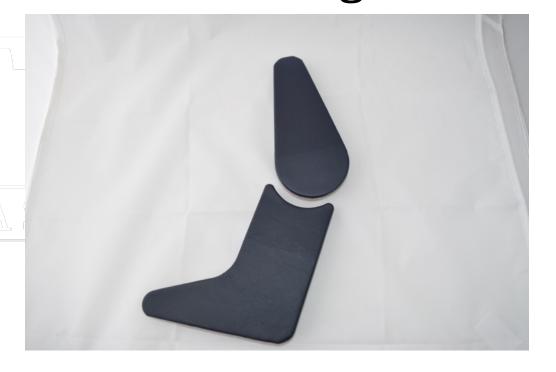

#### Specialty

- Available in all common interior colours
- MB-Tex Option

This is what the original looks like -The cover was only available in Chrome we have them in all common MB interior colors. Also with MB-Tex Option!