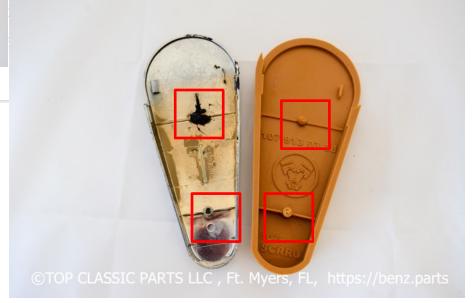

#### Specialty

- Available in all common interior colours
- MB-Tex Option

This is what the original looks like -The cover was only available in Chrome we have them in all common MB interior colors. Also with MB-Tex Option!

This is the old (chrome) vs the new part.

You can clearly see, the clips need to fit in the holes on previous slide.

Most of the old clips are breaking.

Our part is re-engineered to last a lifetime

The lower part when installed.