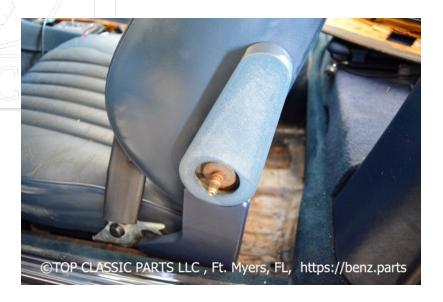

#### PASSENGER SIDE (LEFT):

Top Part easily pulls off its position.

The bottom part needs to be pulled from the black back part. Just lift it on the edge and pull.

Once removed, this is what the installation area looks like. The pins on the back side of your part need to be pushed in the marked holes as shown in the picture