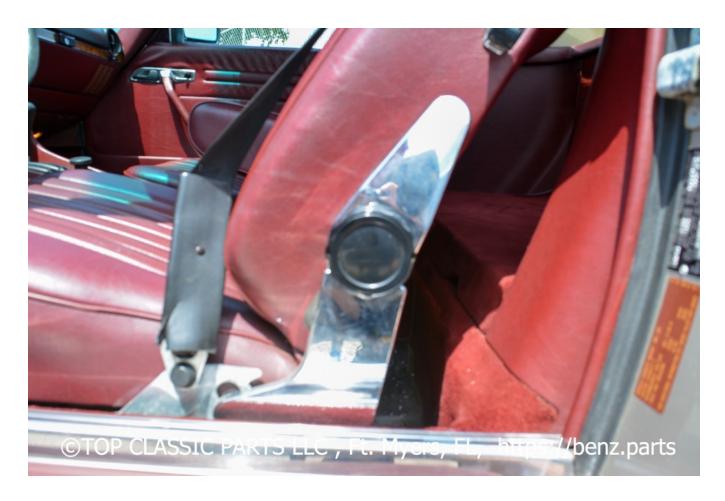

DRIVER SIDE (LEFT):

You can easily pull the back rest adjuster from it's position to remove your old or broken parts.

Please note, we used two different versiosn opf the covers, just to show the different options you can purchase.