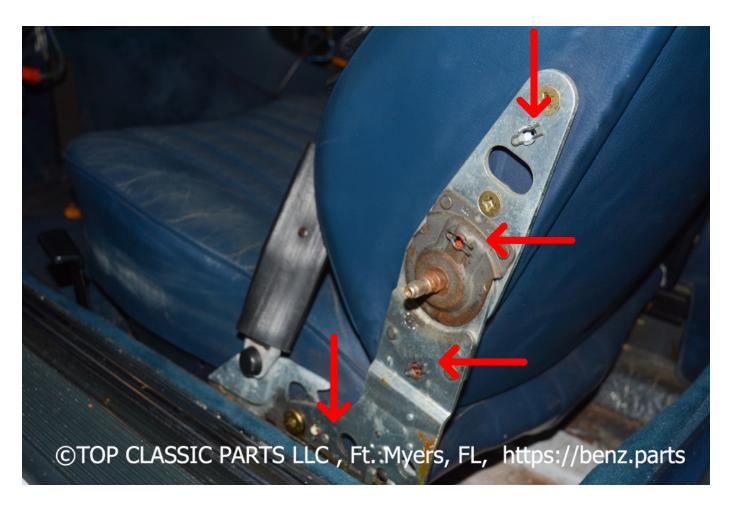

DRIVER SIDE (LEFT):

You can easily pull the back rest adjuster from it's position to remove your old or broken parts.

Please note, we used two different versiosn opf the covers, just to show the different options you can purchase.

#### PASSENGER SIDE (LEFT):

Top Part easily pulls off its position.

The bottom part needs to be pulled from the black back part. Just lift it on the edge and pull.

Once removed, this is what the installation area looks like. The pins on the back side of your part need to be pushed in the marked holes as shown in the picture