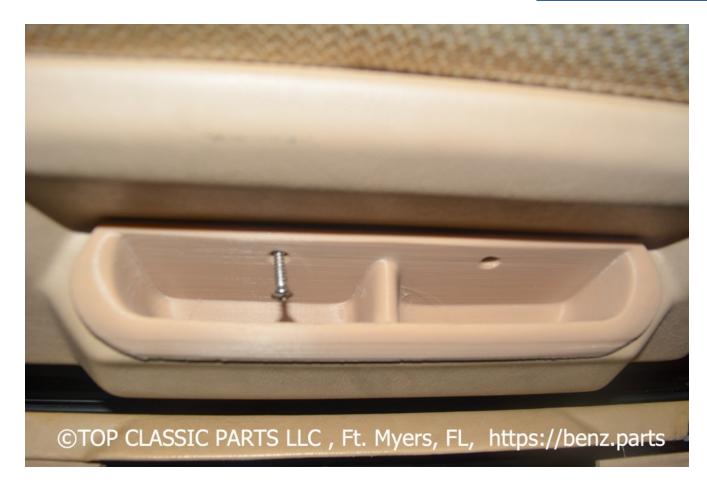

The new Grab Handle can easily be pushed in the installation area.

The holes for the screws must be on the top, as shown in the picture.

Put the screws in the holes and fix the Grab Handle in the installation area.

Use your old screws to do so as they fit perfect in the Grab Handle replacement.

To get more information about this part, please visit <u>124STG</u> at <u>www.benz.part</u>s To get more infortmation on our Dealership and latest inventory, please visit <u>www.sl2sell.com</u>