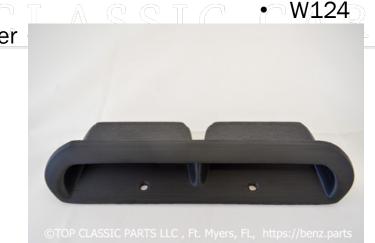

#### Mercedes Benz W124 Convertible Soft Top Grab Handle Installation Guide

**Purchase Includes:** 

Soft Top Grab Handle

**Tools Needed:** 

- Screw
- Screwdriver

This Installation Guide applies to the following Models: