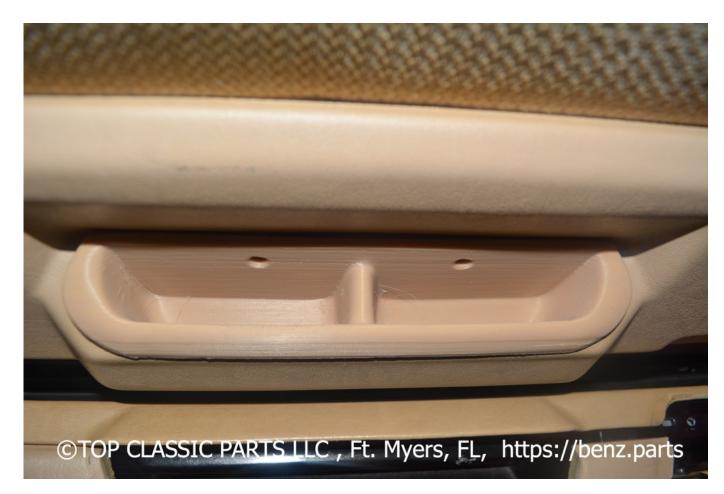

• R129

August  $14^{th}$  , 2021

The broken grab handle can be easily removed – just take off the screws and pull the grab handle from its position.

Once done, you will see the installation area as shown in the picture.