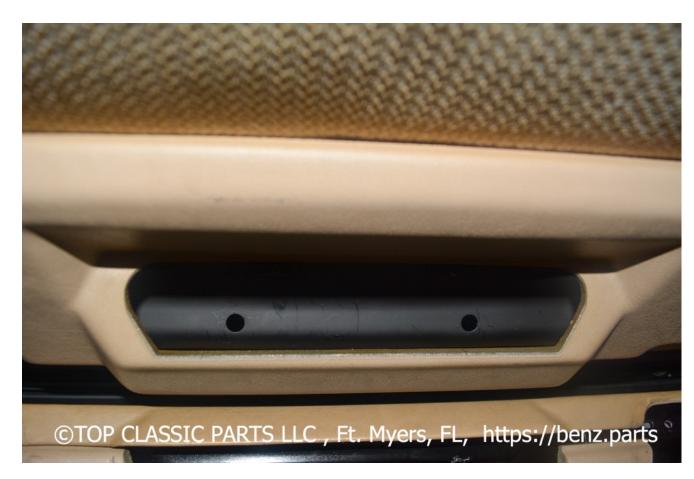

The new Grab Handle can easily be pushed in the installation area.

The holes for the screws must be on the top, as shown in the picture.

Put the screws in the holes and fix the Grab Handle in the installation area.