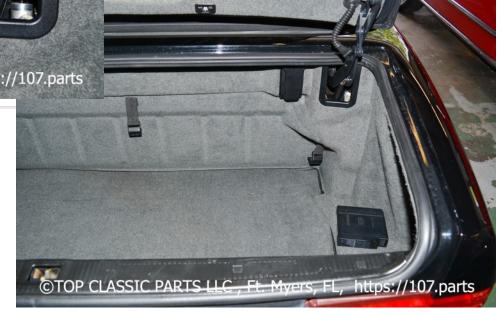

#### Specialty

Available in all common interior colours

You can remove the cover by pulling it on top, shown in the picture above. See result on the following slide.

This is the installation area. Please note, there are different versions of the Cover, flat and wide.

Our Part fits on all

Pull the cover as shown in the picture to remove it.

Pull the cover all the way down until it sits straight, as shown in the picture below

First instert the new Cover so the clips slide into the slots below the cover.