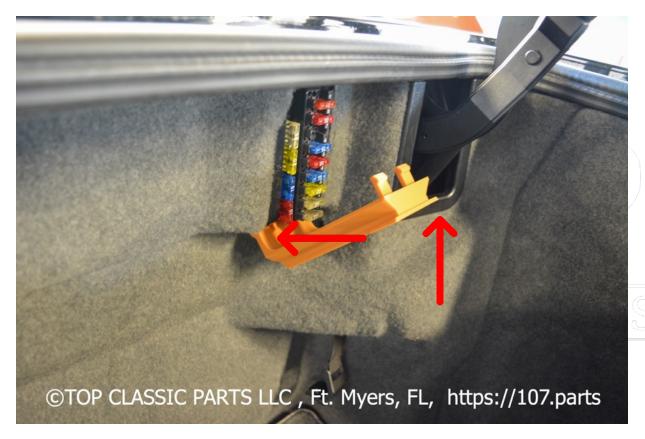

Our Part fits on all

Pull the cover as shown in the picture to remove it.

Pull the cover all the way down until it sits straight, as shown in the picture below

First instert the new Cover so the clips slide into the slots below the cover.