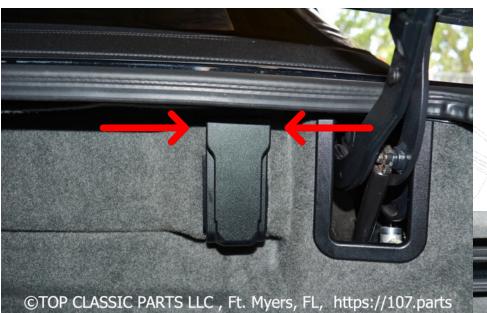

#### Specialty

Available in all common interior colours

You can remove the cover by pulling it on top, shown in the picture above. See result on the following slide.

This is the installation area. Please note, there are different versions of the Cover, flat and wide.

Our Part fits on all

Pull the cover as shown in the picture to remove it.

Pull the cover all the way down until it sits straight, as shown in the picture below

First instert the new Cover so the clips slide into the slots below the cover.