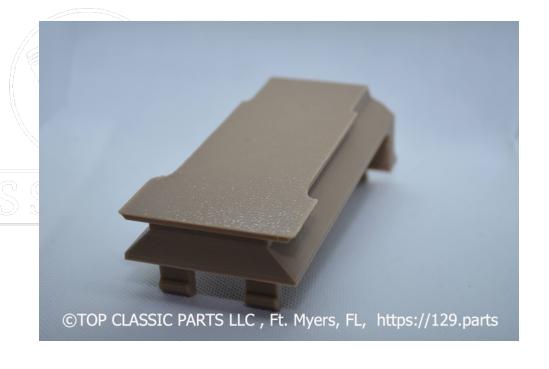

#### Mercedes Benz R129 Trunk Fuse Cover

#### **Purchase Includes:**

Trunk FuseCover

#### Specialty

Available in all common interior colours

You can remove the cover by pulling it on top, shown in the picture above. See result on the following slide.

This is the installation area. Please note, there are different versions of the Cover, flat and wide.