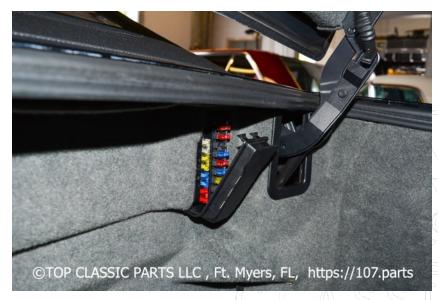

Our Part fits on all

Pull the cover as shown in the picture to remove it.

Pull the cover all the way down until it sits straight, as shown in the picture below

First instert the new Cover so the clips slide into the slots below the cover.

Then push the cover all the way up until the clips click in the top and the cover is fixed.

Please note, we offer all common MB interior colours.

To get more information about this part, please visit 129FCR at www.benz.parts