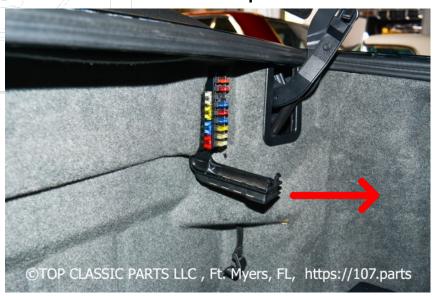

#### Specialty

Available in all common interior colours

You can remove the cover by pulling it on top, shown in the picture above. See result on the following slide.

This is the installation area. Please note, there are different versions of the Cover, flat and wide.