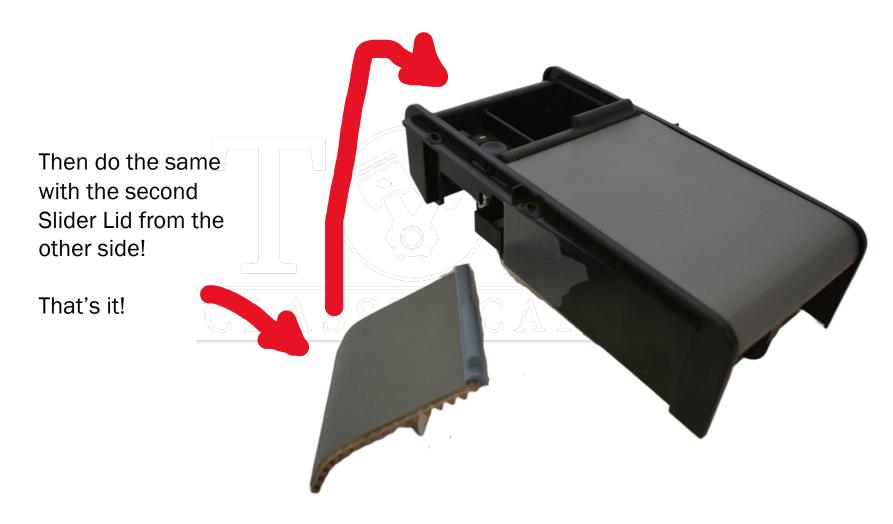

This is the underside view of the container console part. You have to slide in our Slider Lid Replacement Parts here

That's the final Look and Feel.

We produce the Parts with highest quality ABS plastic, the lids covered with MB-Tex in the Mercedes Interior Colors. The Handles are also produced with ABS, usually in black. If you like in in a different color, we are able to do it too!