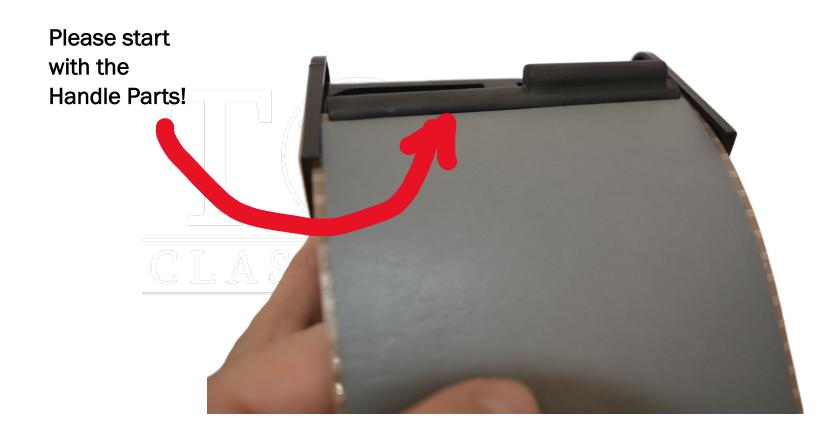

This is the underside view of the container console part. You have to slide in our Slider Lid Replacement Parts here

That's the final Look and Feel.

We produce the Parts with highest quality ABS plastic, the lids covered with MB-Tex in the Mercedes Interior Colors. The Handles are also produced with ABS, usually in black. If you like in in a different color, we are able to do it too!