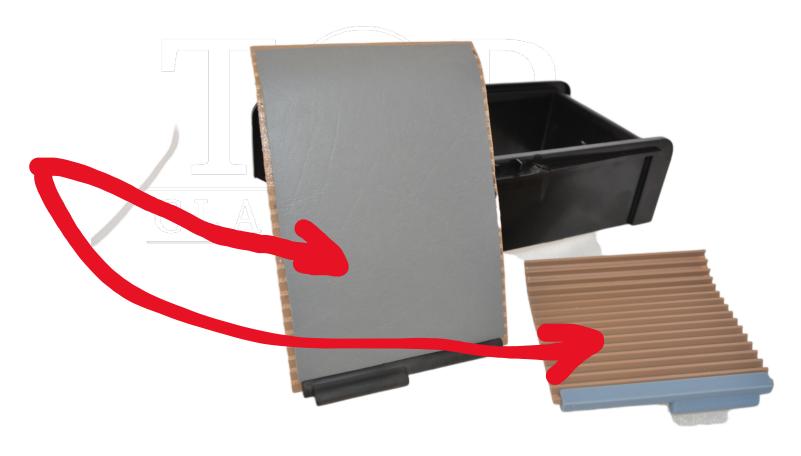

#### Tools Needed:

- Mid Size Philipps
  Screwdriver
- Radio Removal Tool

Your purchase includes the 2 marked lids shown below – all you need for the installation are the 2 different long Parts itself, and the basis plastic console Part.

This is the underside view of the container console part. You have to slide in our Slider Lid Replacement Parts here

That's the final Look and Feel.

We produce the Parts with highest quality ABS plastic, the lids covered with MB-Tex in the Mercedes Interior Colors. The Handles are also produced with ABS, usually in black. If you like in in a different color, we are able to do it too!