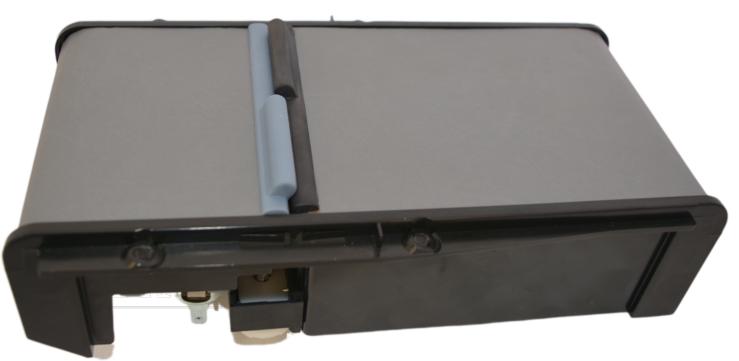

This is the underside view of the container console part. You have to slide in our Slider Lid Replacement Parts here

That's the final Look and Feel.

We produce the Parts with highest quality ABS plastic, the lids covered with MB-Tex in the Mercedes Interior Colors. The Handles are also produced with ABS, usually in black. If you like in in a different color, we are able to do it too!