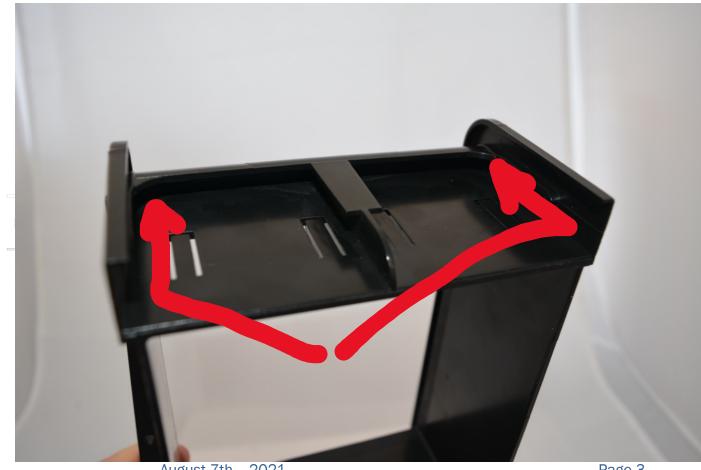

This is the underside view of the container console part. You have to slide in our Slider Lid Replacement Parts here

That's the final Look and Feel.

We produce the Parts with highest quality ABS plastic, the lids covered with MB-Tex in the Mercedes Interior Colors. The Handles are also produced with ABS, usually in black. If you like in in a different color, we are able to do it too!