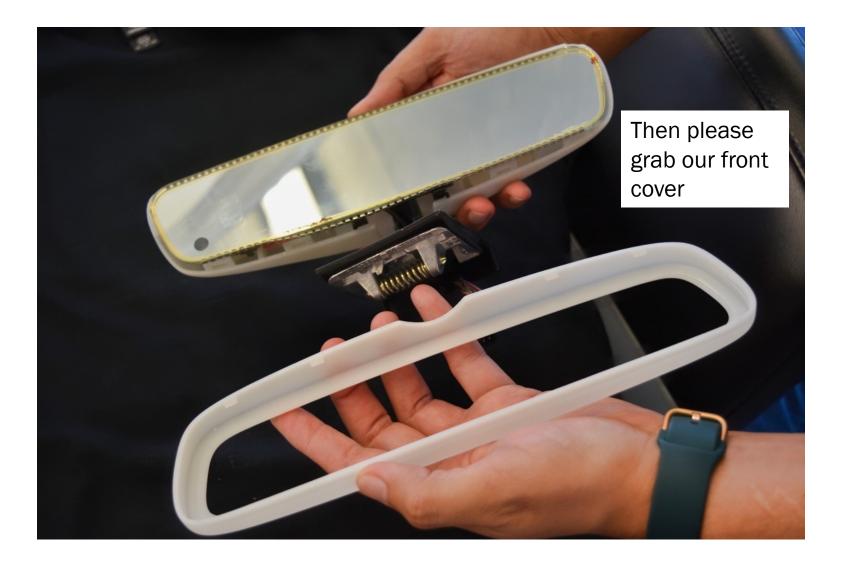

#### How to replace Mercedes-Benz R129 and W124 Convertible Domelight Mirror Covers

Klaus Hackbarth 1952 Commercial Dr Fort Myers, FL, 33901 Cell: 239 771 0057 Email: klaus@sl2sell.com











Hold the mirror with your both hands, like we demonstrate here, and pull it gently down. The mirror is connected to the Domelight with a spring construction. No tool is needed!















That's the view on the 3 Parts you Left is the back and right the front Mirror Cover. In the mid of the picture is the interior of your broken old **Rearview Mirror.** 



Please start with putting the Interior of your old mirror in the back part from us.

> If the mirror glass is lose, pls fix it with using silicon based adhesive at the black plastic part











































#### Thx for watching our Video! Please visit our Store at http://129.parts and our Dealership at http://www.sl2sell.com

Klaus Hackbarth 1952 Commercial Dr Fort Myers, FL, 33901 Cell: 239 771 0057 Email: klaus@sl2sell.com