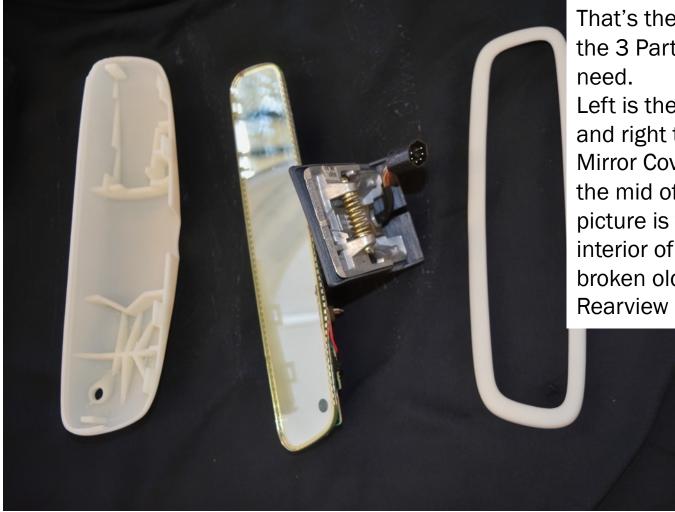

That's the view on the 3 Parts you Left is the back and right the front Mirror Cover. In the mid of the picture is the interior of your broken old **Rearview Mirror.** 

Please start with putting the Interior of your old mirror in the back part from us.