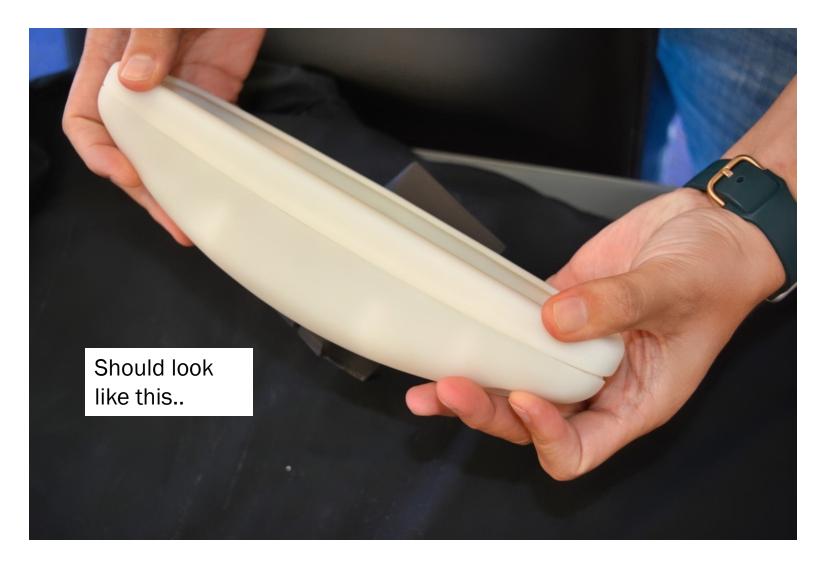

That's the view on the 3 Parts you Left is the back and right the front Mirror Cover. In the mid of the picture is the interior of your broken old **Rearview Mirror.** 

Please start with putting the Interior of your old mirror in the back part from us.