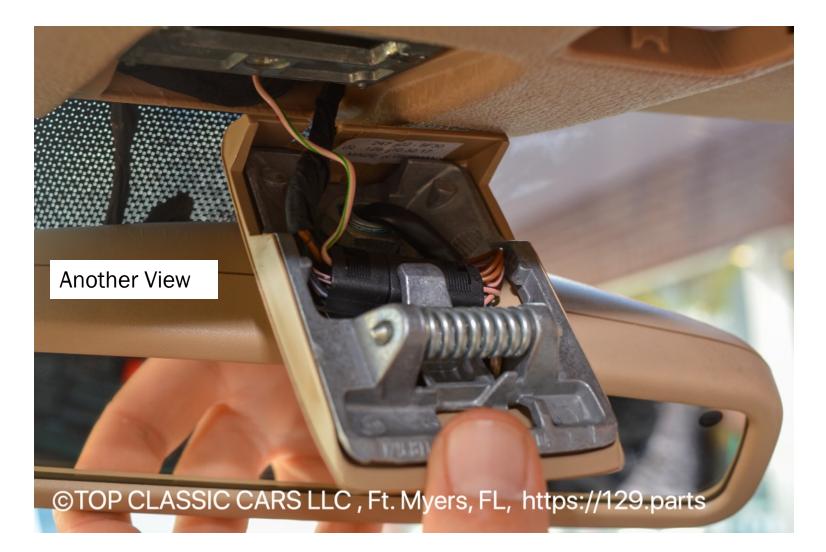

#### How to replace Mercedes-Benz R129 and W124 Convertible Domelight Mirror Covers

Klaus Hackbarth 1952 Commercial Dr Fort Myers, FL, 33901 Cell: 239 771 0057 Email: klaus@sl2sell.com

Hold the mirror with your both hands, like we demonstrate here, and pull it gently down. The mirror is connected to the Domelight with a spring construction. No tool is needed!