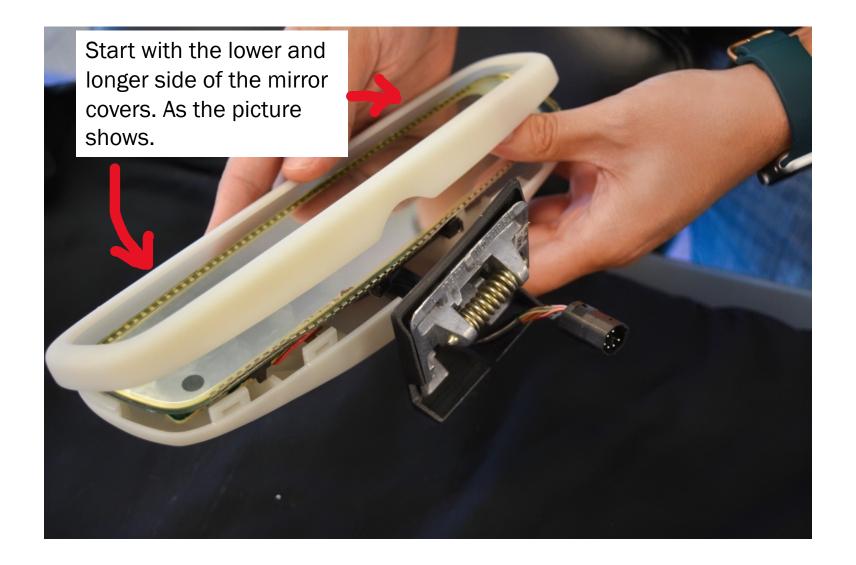

That's the view on the 3 Parts you Left is the back and right the front Mirror Cover. In the mid of the picture is the interior of your broken old **Rearview Mirror.** 

Please start with putting the Interior of your old mirror in the back part from us.