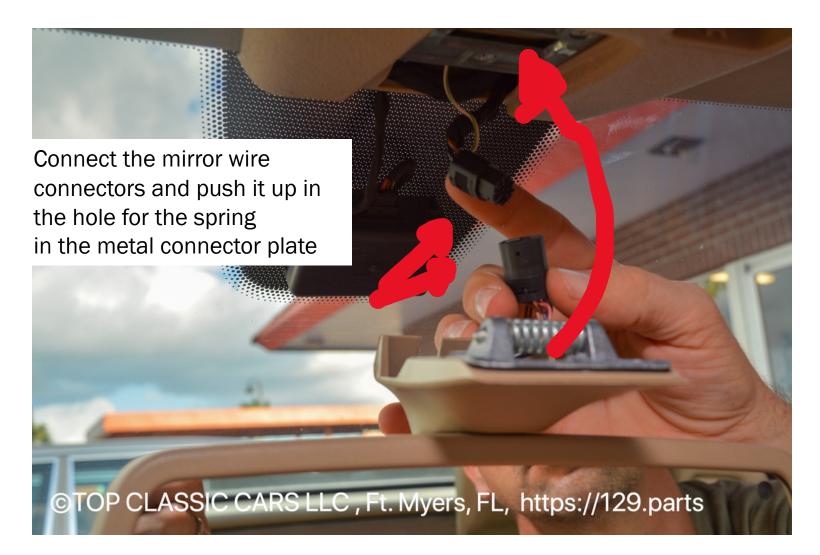

#### How to replace Mercedes-Benz R129 and W124 Convertible Domelight Mirror Covers

Klaus Hackbarth 1952 Commercial Dr Fort Myers, FL, 33901 Cell: 239 771 0057 Email: klaus@sl2sell.com

Hold the mirror with your both hands, like we demonstrate here, and pull it gently down. The mirror is connected to the Domelight with a spring construction. No tool is needed!