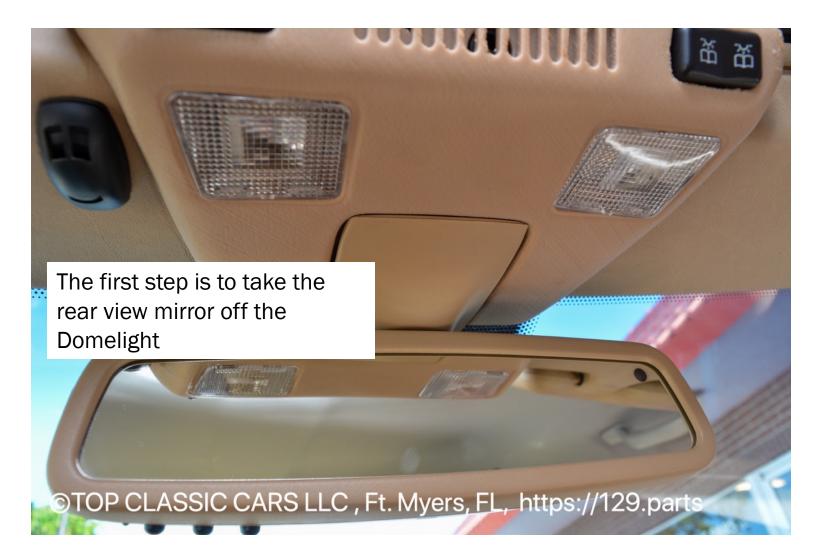

#### How to replace Mercedes-Benz R129 and W124 Convertible Domelight Mirror Covers

Klaus Hackbarth 1952 Commercial Dr Fort Myers, FL, 33901 Cell: 239 771 0057 Email: klaus@sl2sell.com

Hold the mirror with your both hands, like we demonstrate here, and pull it gently down. The mirror is connected to the Domelight with a spring construction. No tool is needed!