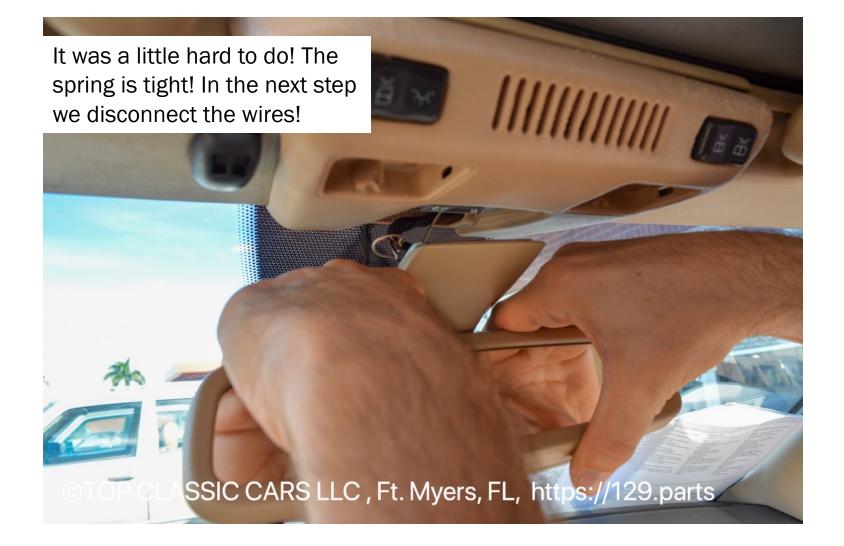

#### How to replace Mercedes-Benz R129 and W124 Convertible Domelight Mirror Covers

Klaus Hackbarth 1952 Commercial Dr Fort Myers, FL, 33901 Cell: 239 771 0057 Email: klaus@sl2sell.com

Hold the mirror with your both hands, like we demonstrate here, and pull it gently down. The mirror is connected to the Domelight with a spring construction. No tool is needed!