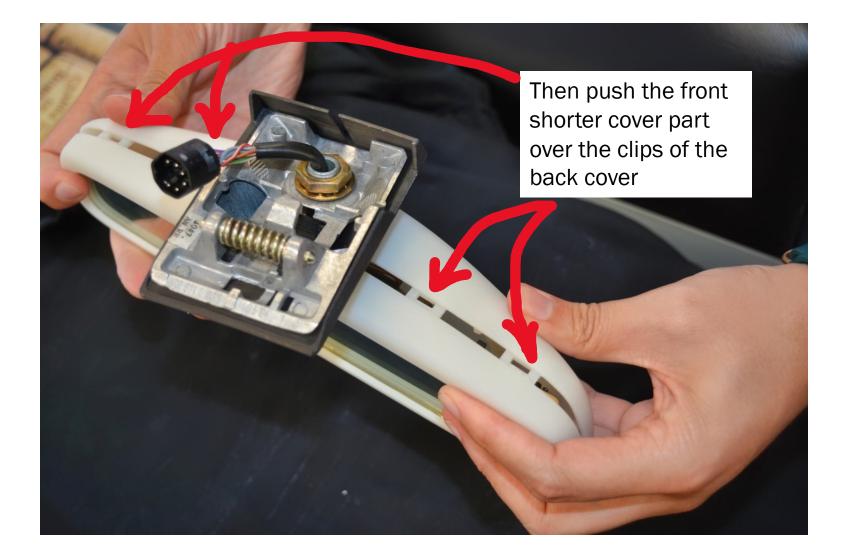

That's the view on the 3 Parts you Left is the back and right the front Mirror Cover. In the mid of the picture is the interior of your broken old **Rearview Mirror.** 

Please start with putting the Interior of your old mirror in the back part from us.