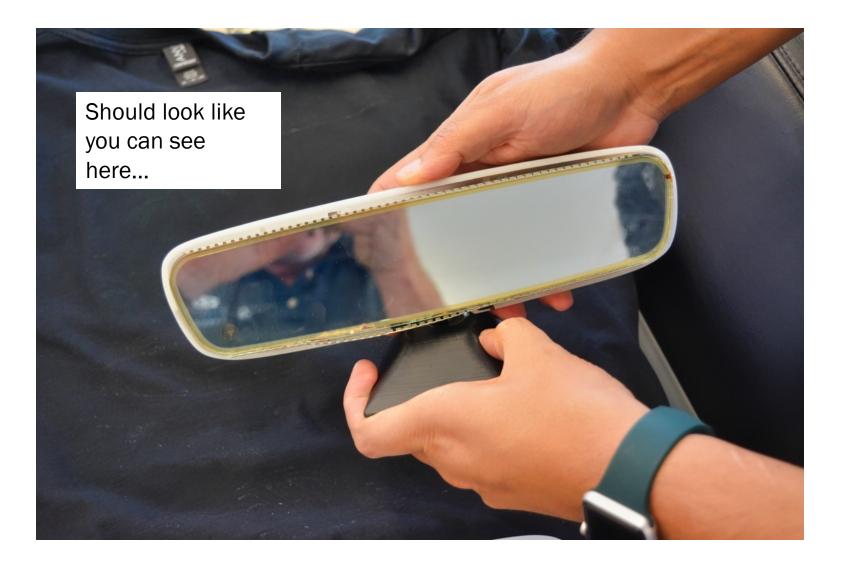

> If the mirror glass is lose, pls fix it with using silicon based adhesive at the black plastic part