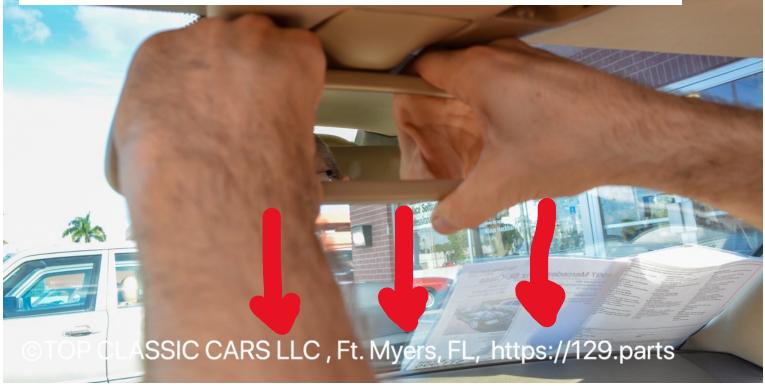

#### How to replace Mercedes-Benz R129 and W124 Convertible Domelight Mirror Covers

Klaus Hackbarth 1952 Commercial Dr Fort Myers, FL, 33901 Cell: 239 771 0057 Email: klaus@sl2sell.com

Hold the mirror with your both hands, like we demonstrate here, and pull it gently down. The mirror is connected to the Domelight with a spring construction. No tool is needed!