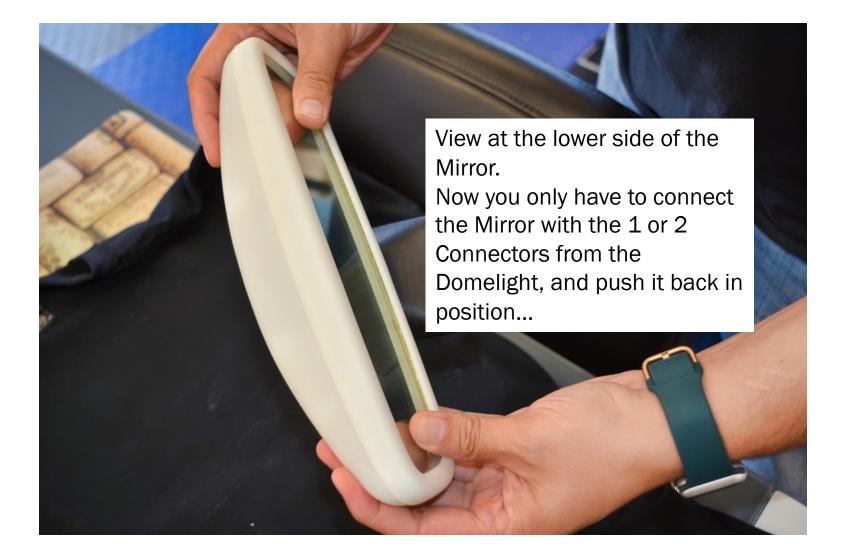

#### How to replace Mercedes-Benz R129 and W124 Convertible Domelight Mirror Covers

Klaus Hackbarth 1952 Commercial Dr Fort Myers, FL, 33901 Cell: 239 771 0057 Email: klaus@sl2sell.com

Hold the mirror with your both hands, like we demonstrate here, and pull it gently down. The mirror is connected to the Domelight with a spring construction. No tool is needed!