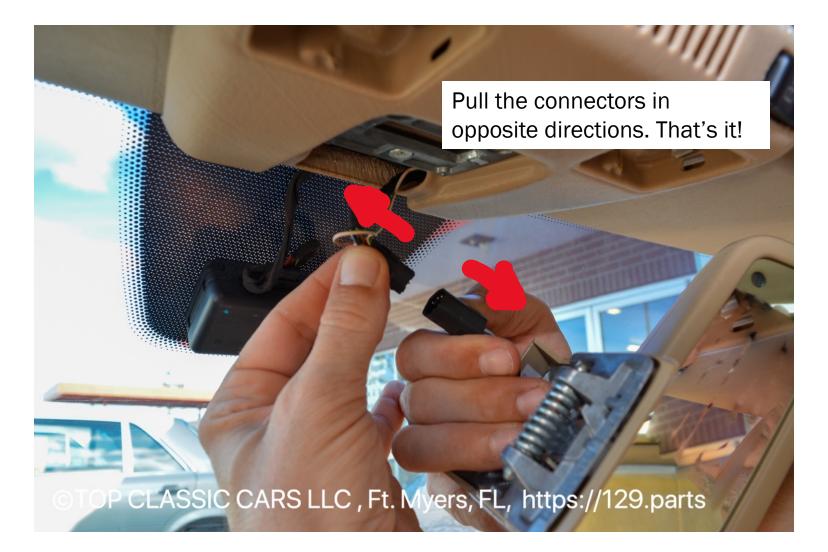

#### How to replace Mercedes-Benz R129 and W124 Convertible Domelight Mirror Covers

Klaus Hackbarth 1952 Commercial Dr Fort Myers, FL, 33901 Cell: 239 771 0057 Email: klaus@sl2sell.com

Hold the mirror with your both hands, like we demonstrate here, and pull it gently down. The mirror is connected to the Domelight with a spring construction. No tool is needed!