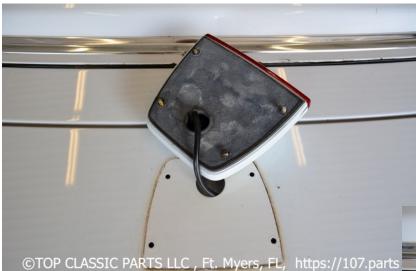

February 7, 2022

Remove the 4 Screws with the Wrench Size 10 in order to pull the interior and the bulb out the Exterior.

©TOP CLASSIC PARTS LLC , Ft. Myers, FL, https://107.parts

Once screws are removed, pull the Interior from the Exterior. The Lens can also be easily pulled from the interior housing. Twist the bulb connector counterclockwise and also pull it from the interior housing.