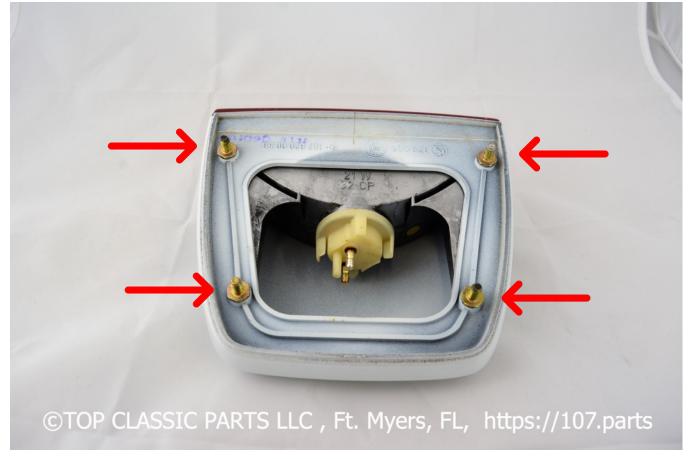

February 7, 2022

Remove the 4 Screws with the Wrench Size 10 in order to pull the interior and the bulb out the Exterior.

©TOP CLASSIC PARTS LLC , Ft. Myers, FL, https://107.parts

Once screws are removed, pull the Interior from the Exterior. The Lens can also be easily pulled from the interior housing. Twist the bulb connector counterclockwise and also pull it from the interior housing.