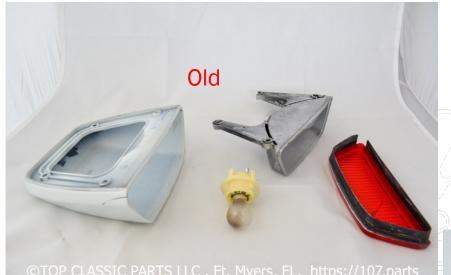

 $\Box \Box A \Im \Im I$ 

Make sure to use the old rubber seal for your new part. It is okay if its partially cracked, it still holds the lens in place. Now all parts are separated and can be replaced with the purchased new parts.

Put all the parts back together, fix the interior with the interio screws as shown on slide 4. Connect the cable to the bulb and put the rubber seal back on the bottom of the part as shown on the next slide.