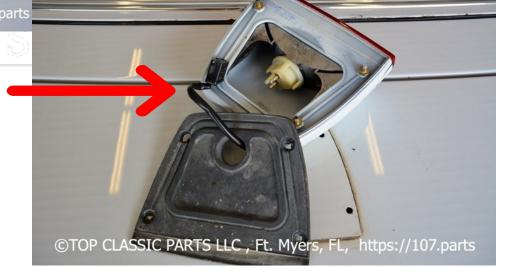

#### Tools Needed:

- Wrench Size 10 for
  Interior Screws
- Wrench Size 8 for Exterior Screws

Specialty

 Can be ordered painted or primed

The first step is tp open the Trunk to access the screws shown in the picture below.

©TOP CLASSIC PARTS LLC , Ft. Myers, FL,

Once the exterior screws are off you can easily pull the Brake light from its position.

Remove the rubber bottom and the cable from the bulb connector. See the picture for result.