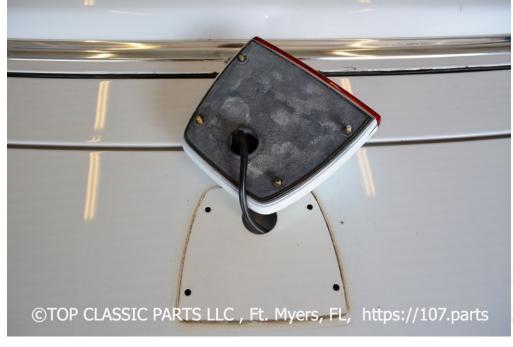

©TOP CLASSIC PARTS LLC , Ft. Myers, FL,

Once the exterior screws are off you can easily pull the Brake light from its position.

Remove the rubber bottom and the cable from the bulb connector. See the picture for result.