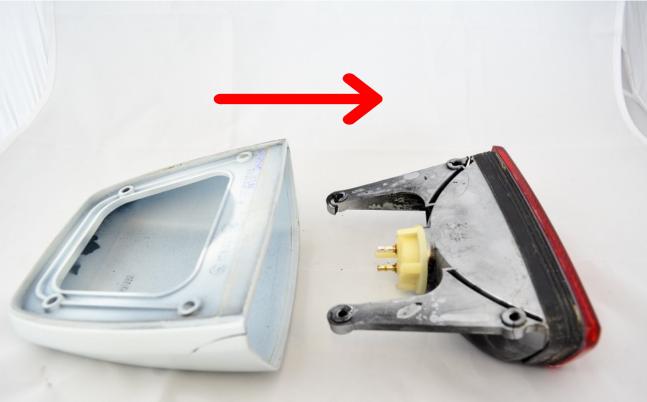

February 7, 2022

Remove the 4 Screws with the Wrench Size 10 in order to pull the interior and the bulb out the Exterior.

©TOP CLASSIC PARTS LLC , Ft. Myers, FL, https://107.parts

Once screws are removed, pull the Interior from the Exterior. The Lens can also be easily pulled from the interior housing. Twist the bulb connector counterclockwise and also pull it from the interior housing.

 $\Box \Box A \Im \Im I$ 

Make sure to use the old rubber seal for your new part. It is okay if its partially cracked, it still holds the lens in place. Now all parts are separated and can be replaced with the purchased new parts.