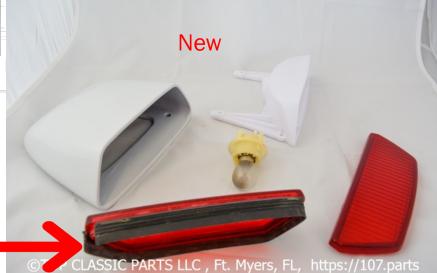

#### Mercedes Benz R107 3<sup>rd</sup> Brake Light

#### Purchase Options:

- Exterior
- Interior
- Lens
- Sets

 $\Box \Box A \Im \Im I$ 

Make sure to use the old rubber seal for your new part. It is okay if its partially cracked, it still holds the lens in place. Now all parts are separated and can be replaced with the purchased new parts.