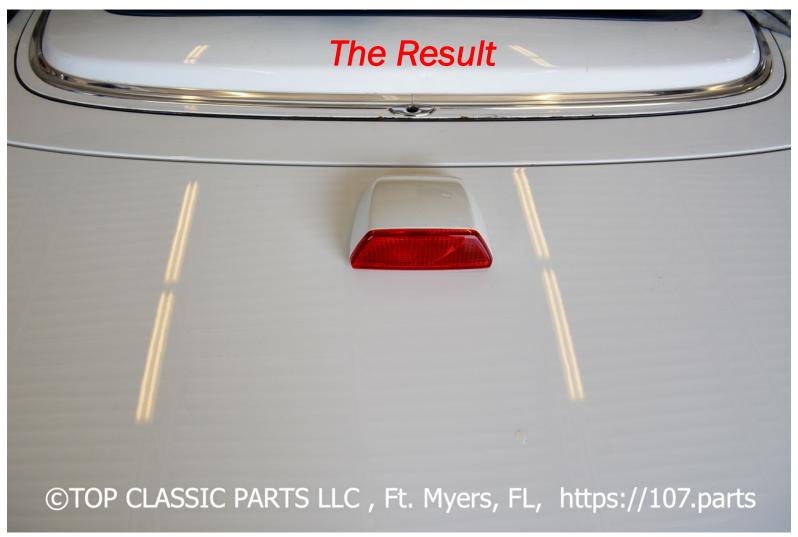

The final step is to bring put the break light back in its position and fix ii by screwing all 4 nuts back on each screw.

FORT MYERS, FL

February 7, 2022

To get more information about this part, please visit <u>107BL</u> at <u>www.benz.part</u>s To get more infortmation on our Dealership and latest inventory, please visit <u>www.sl2sell.com</u>