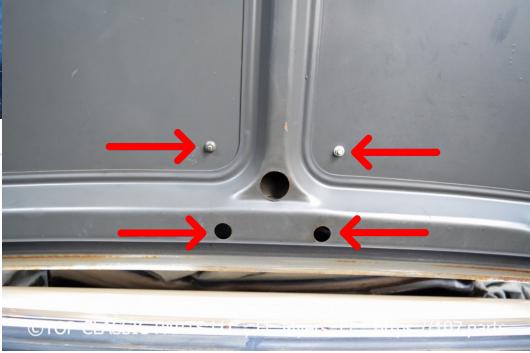

©TOP CLASSIC PARTS LLC , Ft. Myers, FL,

Once the exterior screws are off you can easily pull the Brake light from its position.

Remove the rubber bottom and the cable from the bulb connector. See the picture for result.