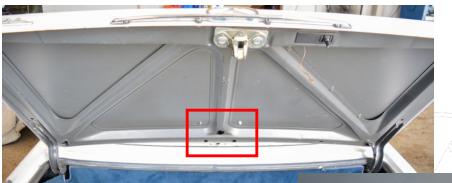

#### Tools Needed:

- Wrench Size 10 for
  Interior Screws
- Wrench Size 8 for Exterior Screws

Specialty

 Can be ordered painted or primed

The first step is tp open the Trunk to access the screws shown in the picture below.