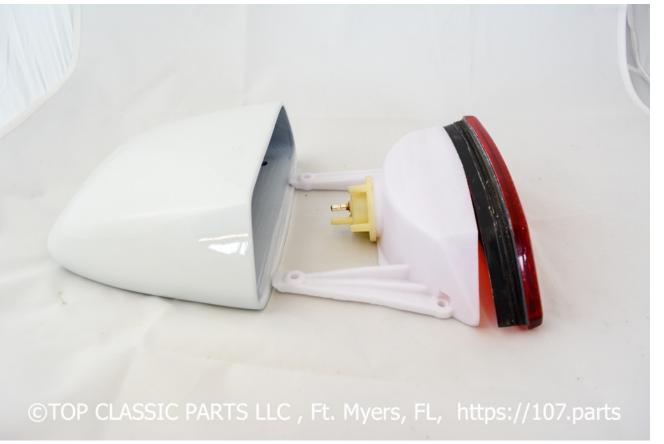

February 7, 2022

Remove the 4 Screws with the Wrench Size 10 in order to pull the interior and the bulb out the Exterior.

©TOP CLASSIC PARTS LLC , Ft. Myers, FL, https://107.parts

Once screws are removed, pull the Interior from the Exterior. The Lens can also be easily pulled from the interior housing. Twist the bulb connector counterclockwise and also pull it from the interior housing.