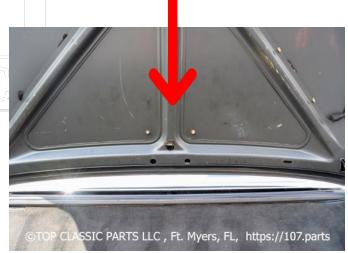

#### Tools Needed:

- Wrench Size 10 for
  Interior Screws
- Wrench Size 8 for Exterior Screws

Specialty

 Can be ordered painted or primed

The first step is tp open the Trunk to access the screws shown in the picture below.