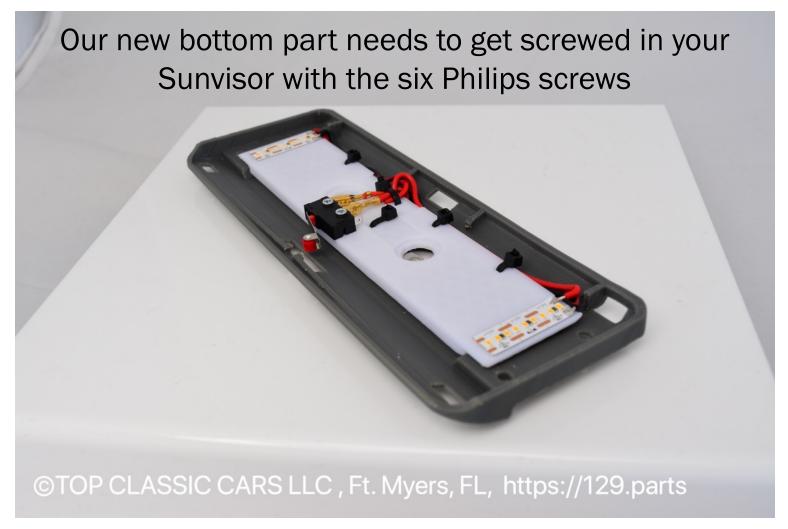

Take off the old broken mirror. Don't worry to break it. The Mirror Bottom Part is fixed with 6 screws with the Sunvisor. Keep the screws save, you need them again to fix our new designed mirror at the same spots.