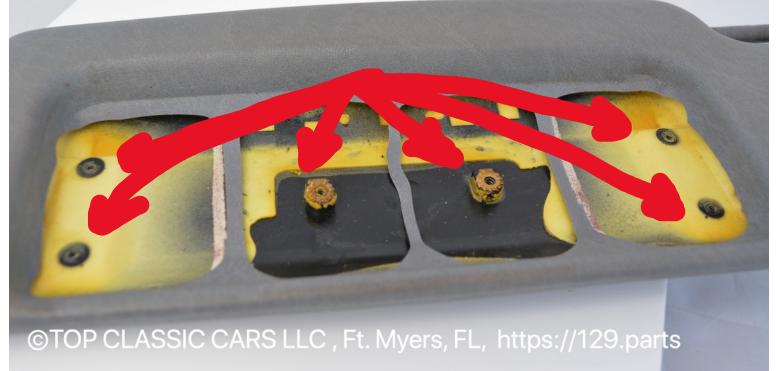

Take off the old broken mirror. Don't worry to break it. The Mirror Bottom Part is fixed with 6 screws with the Sunvisor. Keep the screws save, you need them again to fix our new designed mirror at the same spots.

#### Installation Hint

Mercedes wired the Sunvisors electric different at the left and right side. We had to produce left and right sided Vanity Mirrors, because our LED's need positive and negative poles connected at specific sides. We mentioned now that Mercedes sometimes mis wired it either. So please check after you have screwed in the 2 power eyelets, that the light works. If not, you have only to change the left and right eyelet wires. Sorry about it. We made them to fit exact as the Mercedes WIRE Diagram describes...