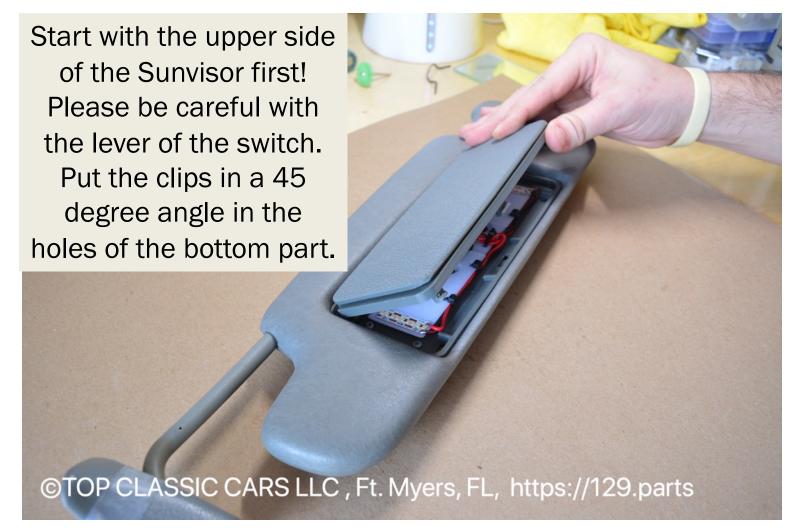

again to fix our new designed mirror at the same spots.





This is our new designed state of the art LED light system with switch, for our new Vanity Mirrors. You get them preinstalled included in your purchase...











#### Installation Hint

Mercedes wired the Sunvisors electric different at the left and right side. We had to produce left and right sided Vanity Mirrors, because our LED's need positive and negative poles connected at specific sides. We mentioned now that Mercedes sometimes mis wired it either. So please check after you have screwed in the 2 power eyelets, that the light works. If not, you have only to change the left and right eyelet wires. Sorry about it. We made them to fit exact as the Mercedes WIRE Diagram describes...

FORT MYERS, FL

February 27, 2022































# Thx for watching our Video! Please visit our Store at <a href="http://129.parts">http://129.parts</a> and our Dealership at <a href="http://www.sl2sell.com">http://www.sl2sell.com</a>

Klaus Hackbarth 1952 Commercial Dr Fort Myers, FL, 33901 Cell: 239 771 0057 Email: klaus@top-classic-parts.com