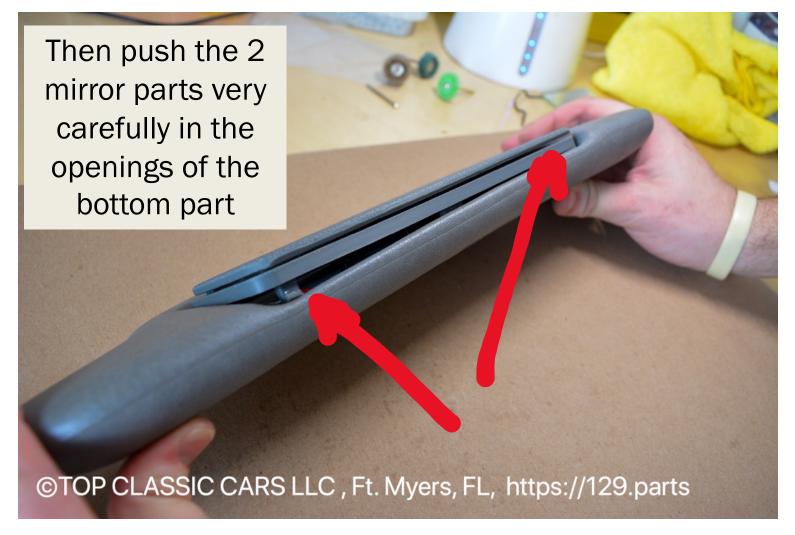

Take off the old broken mirror. Don't worry to break it. The Mirror Bottom Part is fixed with 6 screws with the Sunvisor. Keep the screws save, you need them again to fix our new designed mirror at the same spots.