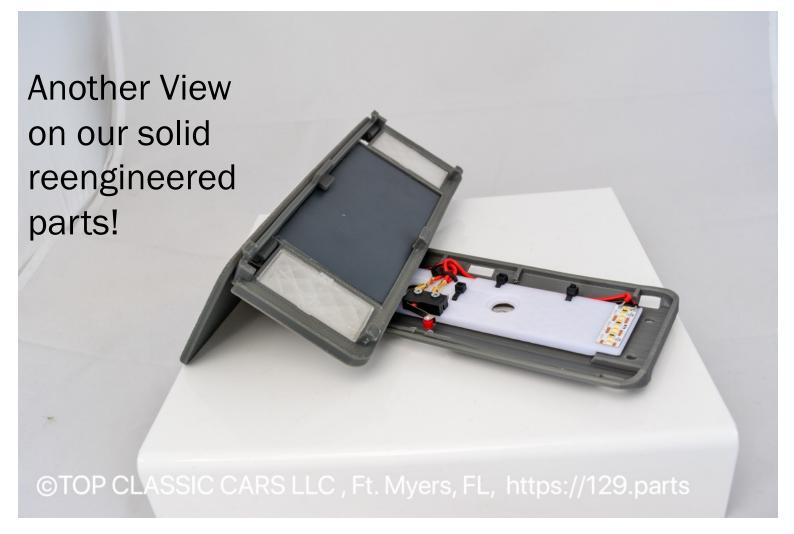

This is our new designed state of the art LED light system with switch, for our new Vanity Mirrors. You get them preinstalled included in your purchase...

#### Installation Hint

Mercedes wired the Sunvisors electric different at the left and right side. We had to produce left and right sided Vanity Mirrors, because our LED's need positive and negative poles connected at specific sides. We mentioned now that Mercedes sometimes mis wired it either. So please check after you have screwed in the 2 power eyelets, that the light works. If not, you have only to change the left and right eyelet wires. Sorry about it. We made them to fit exact as the Mercedes WIRE Diagram describes...