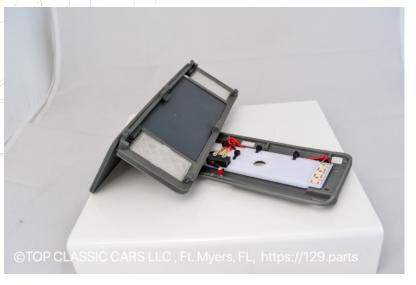

This is our new designed state of the art LED light system with switch, for our new Vanity Mirrors. You get them preinstalled included in your purchase...