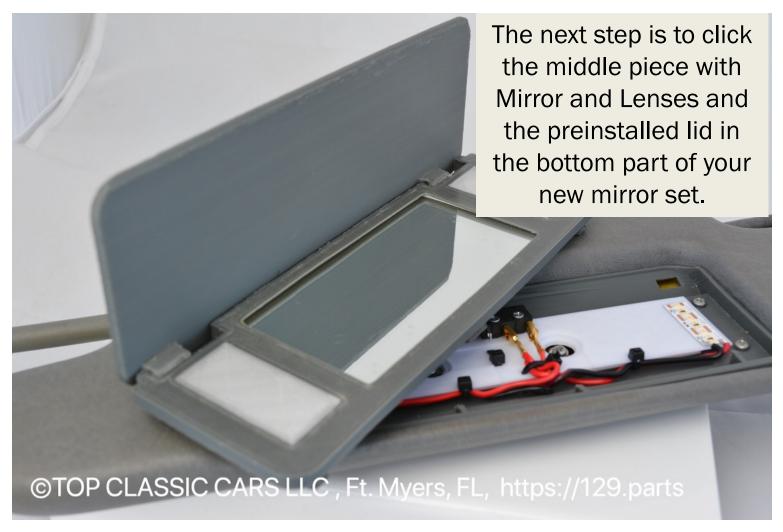

We have now for you 2 different styles of our products. Since V3.0 our mid piece and the lid piece fit in our own developed LED Bottom piece, but also in the genuine bottom piece. If you only need our "plug & play" 2 Piece, please go to page 11