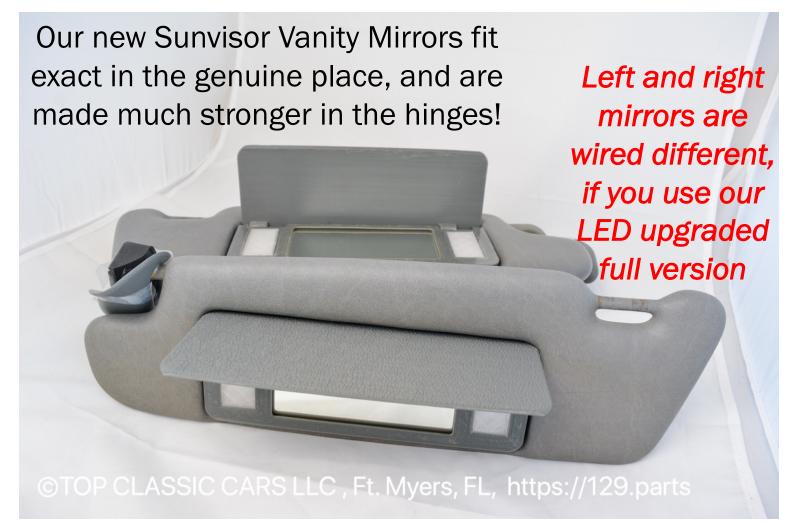

We have now for you 2 different styles of our products. Since V3.0 our mid piece and the lid piece fit in our own developed LED Bottom piece, but also in the genuine bottom piece. If you only need our "plug & play" 2 Piece, please go to page 11

#### Installation Hint

Mercedes wired the Sunvisors electric different at the left and right side. We had to produce left and right sided Vanity Mirrors, because our LED's need positive and negative poles connected at specific sides. We mentioned now that Mercedes sometimes mis wired it either. So please check after you have screwed in the 2 power eyelets, that the light works. If not, you have only to change the left and right eyelet wires. Sorry about it. We made them to fit exact as the Mercedes WIRE Diagram describes...