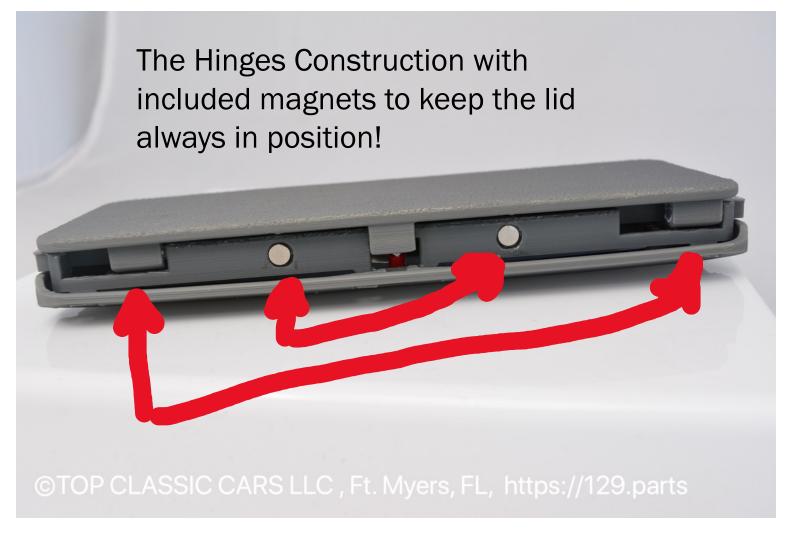

The first step is to take the Sunvisors off the Rod. You don't have to unscrew it like the part we show you here. The Sunvisor is only pushed on the rod. You can pull it off the rod! It feels hard to do, but don't worry, we did it 100 times... ©TOP CLASSIC CARS LLC, Ft. Myers, FL, https://129.parts