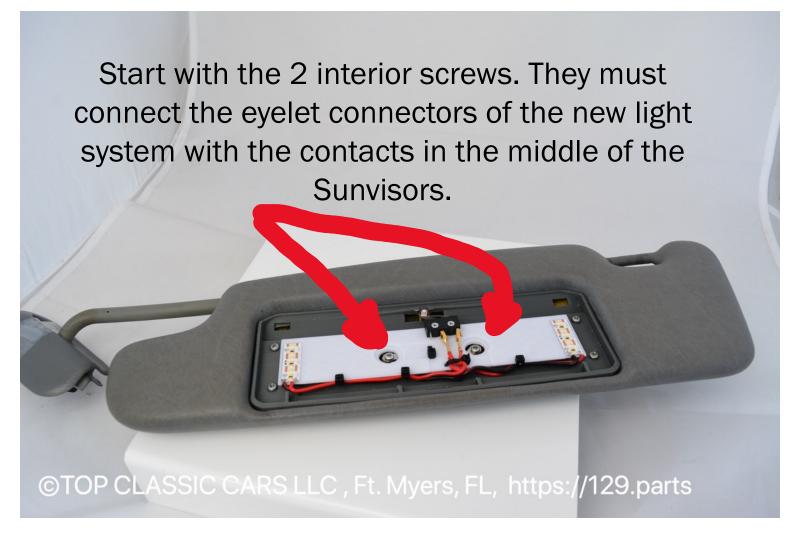

#### Installation Hint

Mercedes wired the Sunvisors electric different at the left and right side. We had to produce left and right sided Vanity Mirrors, because our LED's need positive and negative poles connected at specific sides. We mentioned now that Mercedes sometimes mis wired it either. So please check after you have screwed in the 2 power eyelets, that the light works. If not, you have only to change the left and right eyelet wires. Sorry about it. We made them to fit exact as the Mercedes WIRE Diagram describes...