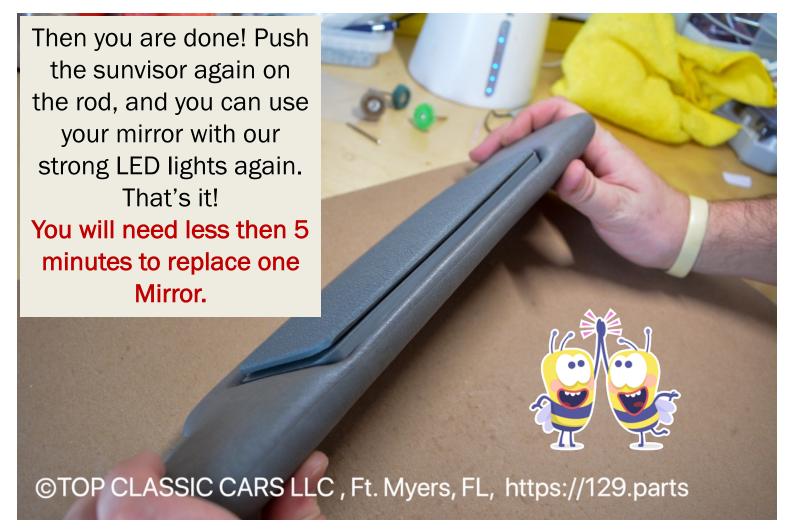

The first step is to take the Sunvisors off the Rod. You don't have to unscrew it like the part we show you here. The Sunvisor is only pushed on the rod. You can pull it off the rod! It feels hard to do, but don't worry, we did it 100 times... ©TOP CLASSIC CARS LLC, Ft. Myers, FL, https://129.parts