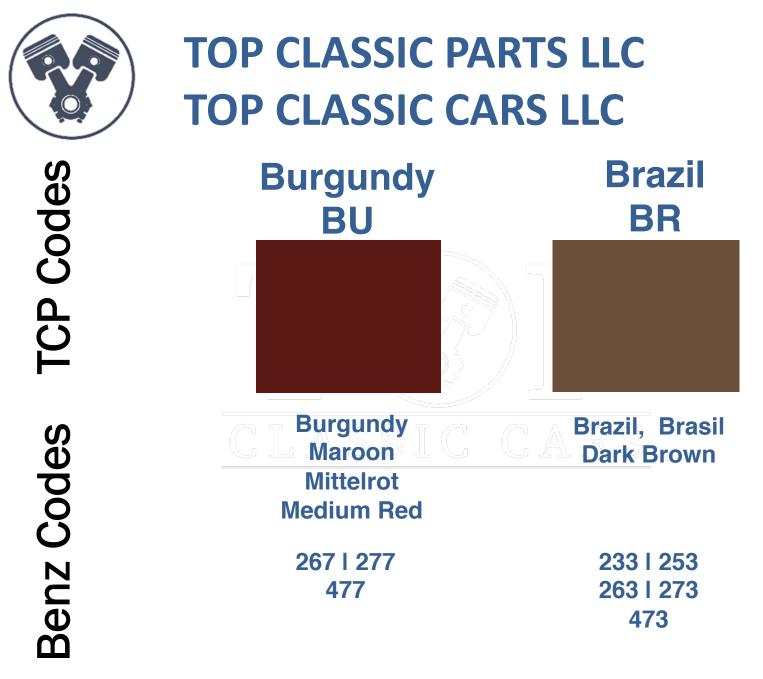

|                   |                   |  |  |  |  |
| Palomino I Dattel Java, Champignon Cream-Beige |                   |                   |  |  |  |  |
| Saffron I Saddle                               | Mushroom, Cream   |                   |  |  |  |  |
| Safran I Date                                  | Parchment, Cream  |                   |  |  |  |  |
|                                                | Beige, Cremebeige |                   |  |  |  |  |
| <b>254   264</b>                               | 234   265         | 235   239         |  |  |  |  |
| 274   474                                      | 275   514         | 255   475         |  |  |  |  |
|                                                | 565   575         | 519               |  |  |  |  |





## TOP CLASSIC PARTS LLC TOP CLASSIC CARS LLC

#### Thx for checking our Color Guide! Please visit our Store at http://benz.parts and our Dealership at http://www.sl2sell.com If you had chosen the wrong color, please contact us! We help and exchange it for you! Klaus Hackbarth 1952 Commercial Dr Fort Myers, FL, 33901

Cell: 239 771 0056 Email: orders@top-classic-parts.com

Color Mapping Guide V2.0