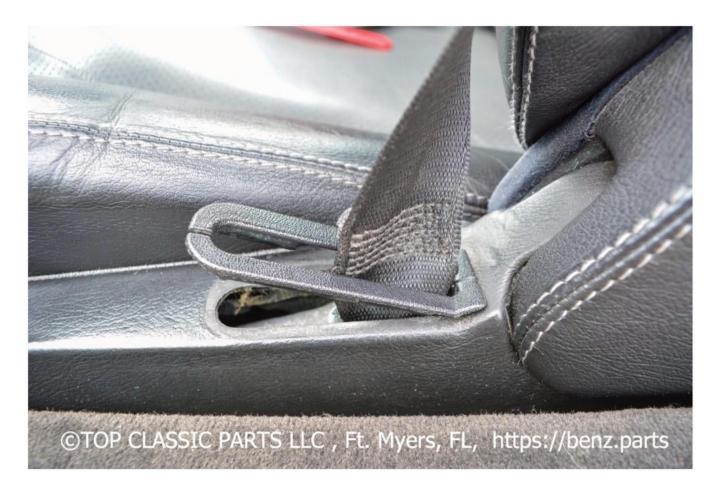

Put the new Seat Belt Cover in position as shown in the image. We recommend to fix the Cover starting with the rear side, then proceed with pushing the front side all the way down until it clicks in its position.