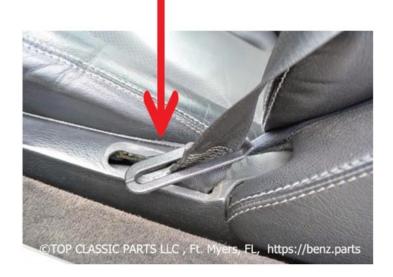

The first step is to remove the old/broken seat belt cover from the installation area. You can easily use a wedge as shown on the next slide.

corner or side from the installation surface and you will be able to pull the cover from its position as shown in the Image below