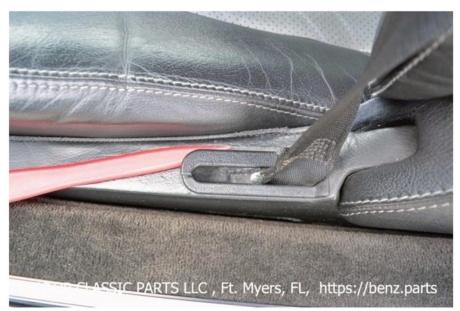

Put the new Seat Belt Cover in position as shown in the image. We recommend to fix the Cover starting with the rear side, then proceed with pushing the front side all the way down until it clicks in its position.