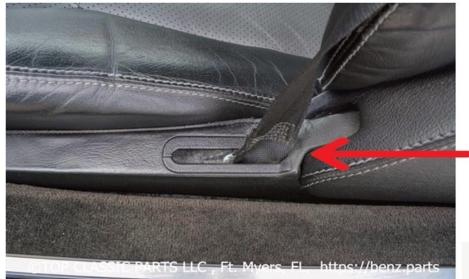

The first step is to remove the old/broken seat belt cover from the installation area. You can easily use a wedge as shown on the next slide.

corner or side from the installation surface and you will be able to pull the cover from its position as shown in the Image below