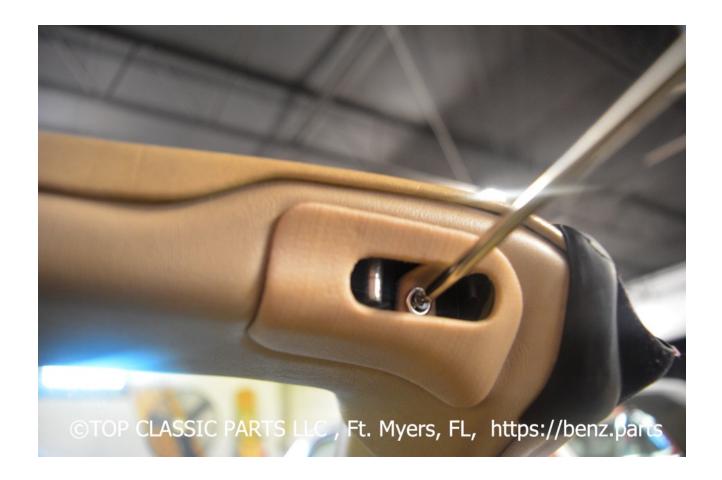

Remove the old or broken Sunvisor Trim to free the installation area as shown in the picture.

Instert the Trim so the clip slides below the dashboard as show in the pictures above

Once the Trim is in Position, use the screw in the package and a scewdriver to fix the Trim in the intended positon.