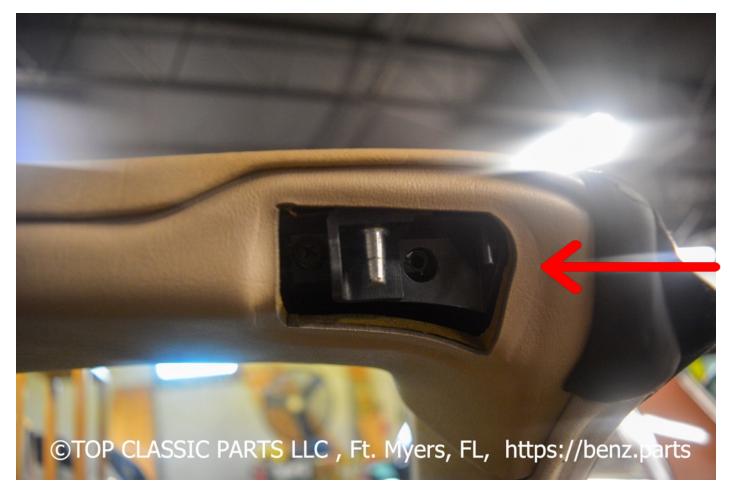

Remove the old or broken Sunvisor Trim to free the installation area as shown in the picture.

Instert the Trim so the clip slides below the dashboard as show in the pictures above

Once the Trim is in Position, use the screw in the package and a scewdriver to fix the Trim in the intended positon.