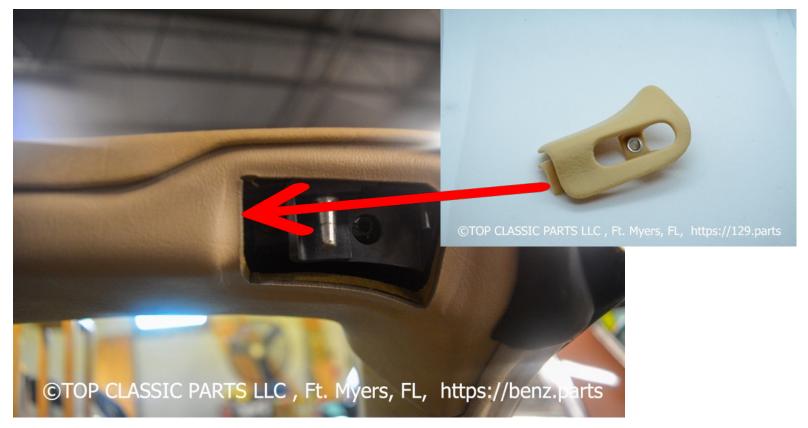

Remove the old or broken Sunvisor Trim to free the installation area as shown in the picture.

Instert the Trim so the clip slides below the dashboard as show in the pictures above

Once the Trim is in Position, use the screw in the package and a scewdriver to fix the Trim in the intended positon.