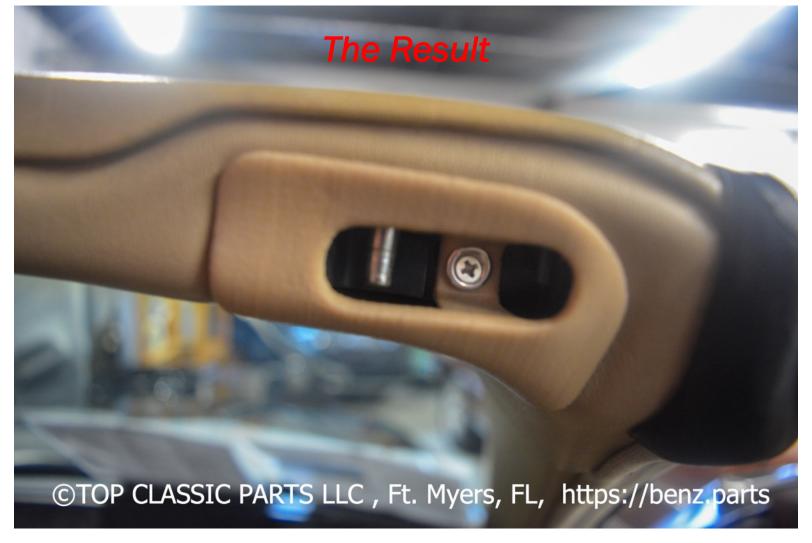

Remove the old or broken Sunvisor Trim to free the installation area as shown in the picture.

Instert the Trim so the clip slides below the dashboard as show in the pictures above

Once the Trim is in Position, use the screw in the package and a scewdriver to fix the Trim in the intended positon.